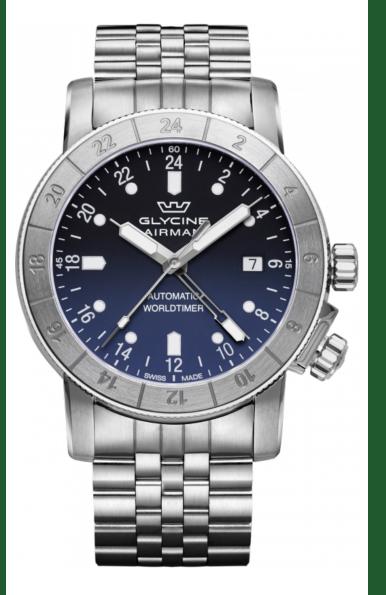

## GLYCINE

| GLYCINE GL0064             |                 |
|----------------------------|-----------------|
| Model:                     | GL0064          |
| Year:                      | 2021            |
| Collection:                | Airman          |
| Series:                    | Contemporary    |
| Product Family Code:       | PF17670         |
| Band Material:             | Stainless Steel |
| Band Tone:                 | Steel           |
| Band Size [mm]:            | 22.00           |
| Band Length [mm]:          | 200.00          |
| Bezel Color:               | -               |
| Bezel Material:            | -               |
| Buckle Type:               | Buckle          |
| Case Material:             | Stainless Steel |
| Case Tone:                 | Steel           |
| Case Size [mm]:            | 42.00           |
| Case Thickness:            | 12.20           |
| Case Back:                 | Exhibition      |
| Crown Type:                | Screw Down      |
| Crystal:                   | Sapphire        |
| Dial Material:             | Metal           |
| Dial Color:                | Blue            |
| Dial Luminous Material:    | Superluminova   |
| Dial Luminous Color:       | White           |
| Color of Hands:            | Steel           |
| Material of Hands:         | Metal           |
| Function Type:             | Automatic       |
| Movement Caliber:          | GL293           |
| Movement Jewels:           | 21              |
| Movement Origin:           | Swiss           |
| Number of Stones:          | -               |
| Type of Stones:            | None            |
| Water Resistance [m]:      | 100             |
| Weight:                    | -               |
| Limited Edition Threshold: | -               |
|                            |                 |