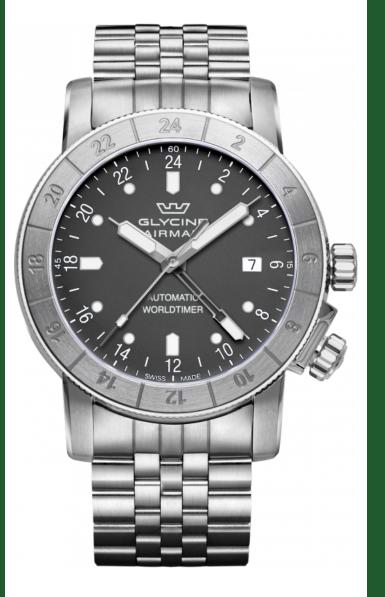

## GLYCINE

| GLYCINE GL0065             |                 |
|----------------------------|-----------------|
| Model:                     | GL0065          |
| Year:                      | 2021            |
| Collection:                | Airman          |
| Series:                    | Contemporary    |
| Product Family Code:       | PF17670         |
| Band Material:             | Stainless Steel |
| Band Tone:                 | Steel           |
| Band Size [mm]:            | 22.00           |
| Band Length [mm]:          | 200.00          |
| Bezel Color:               | -               |
| Bezel Material:            | -               |
| Buckle Type:               | Butterfly       |
| Case Material:             | Stainless Steel |
| Case Tone:                 | Steel           |
| Case Size [mm]:            | 42.00           |
| Case Thickness:            | 12.20           |
| Case Back:                 | Exhibition      |
| Crown Type:                | Screw Down      |
| Crystal:                   | Sapphire        |
| Dial Material:             | Metal           |
| Dial Color:                | Grey            |
| Dial Luminous Material:    | Superluminova   |
| Dial Luminous Color:       | White           |
| Color of Hands:            | Steel           |
| Material of Hands:         | Metal           |
| Function Type:             | Automatic       |
| Movement Caliber:          | GL293           |
| Movement Jewels:           | 21              |
| Movement Origin:           | Swiss           |
| Number of Stones:          | -               |
| Type of Stones:            | None            |
| Water Resistance [m]:      | 100             |
| Weight:                    | -               |
| Limited Edition Threshold: | :-              |
|                            |                 |