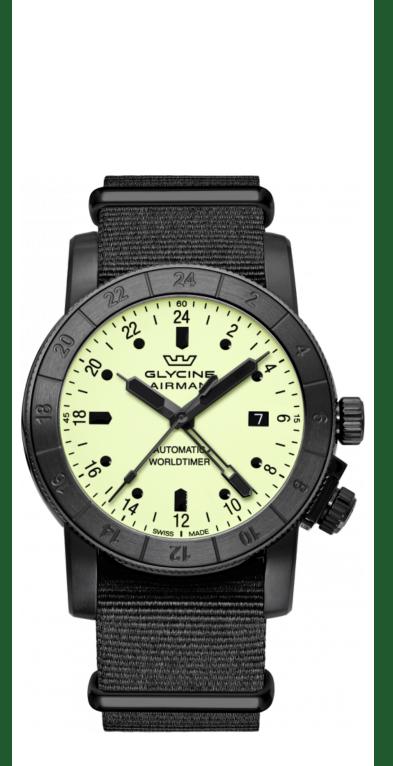

## GLYCINE SINCE 1914

| GLYCINE GL0069            | )                     |
|---------------------------|-----------------------|
| Model:                    | GL0069                |
| Year:                     | 2021                  |
| Collection:               | Airman                |
| Series:                   | Contemporary          |
| Product Family Code:      | PF19838               |
| Band Material:            | Nylon                 |
| Band Tone:                | Black                 |
| Band Size [mm]:           | 22.00                 |
| Band Length [mm]:         | 200.00                |
| Bezel Color:              | -                     |
| Bezel Material:           | -                     |
| Buckle Type:              | Buckle                |
| Case Material:            | Stainless Steel       |
| Case Tone:                | Black                 |
| Case Size [mm]:           | 42.00                 |
| Case Thickness:           | 12.20                 |
| Case Back:                | Exhibition screwed    |
| Crown Type:               | Screw Down            |
| Crystal:                  | Double Domed Sapphire |
| Dial Material:            | Brass                 |
| Dial Color:               | Light Green           |
| Dial Luminous Material:   | Swiss SuperLuminova®  |
| Dial Luminous Color:      | Light Green           |
| Color of Hands:           | Black                 |
| Material of Hands:        | Brass                 |
| Function Type:            | Automatic             |
| Movement Caliber:         | GL293                 |
| Movement Jewels:          | 25                    |
| Movement Origin:          | Swiss                 |
| Number of Stones:         | -                     |
| Type of Stones:           | None                  |
| Water Resistance [m]:     | 100                   |
| Weight:                   | -                     |
| Limited Edition Threshold | -                     |