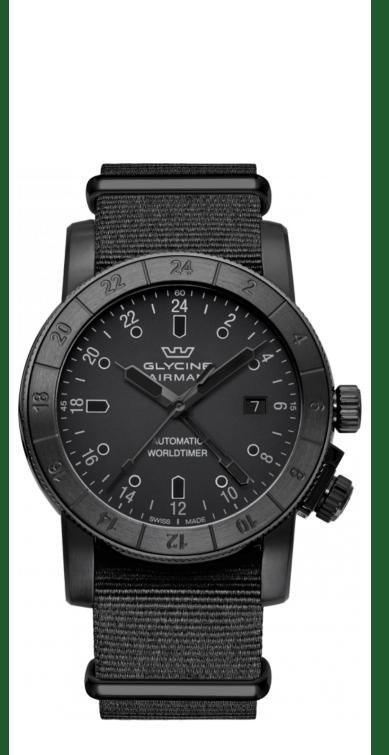

## GLYCINE SINCE 1914

| GLYCINE GL0070             | )                     |
|----------------------------|-----------------------|
| Model:                     | GL0070                |
| Year:                      | 2021                  |
| Collection:                | Airman                |
| Series:                    | Contemporary          |
| Product Family Code:       | PF19838               |
| Band Material:             | Nylon                 |
| Band Tone:                 | Black                 |
| Band Size [mm]:            | 22.00                 |
| Band Length [mm]:          | 200.00                |
| Bezel Color:               | -                     |
| Bezel Material:            | -                     |
| Buckle Type:               | Buckle                |
| Case Material:             | Stainless Steel       |
| Case Tone:                 | Black                 |
| Case Size [mm]:            | 42.00                 |
| Case Thickness:            | 12.20                 |
| Case Back:                 | Exhibition screwed    |
| Crown Type:                | Screw Down            |
| Crystal:                   | Double Domed Sapphire |
| Dial Material:             | Brass                 |
| Dial Color:                | Black                 |
| Dial Luminous Material:    | Swiss SuperLuminova®  |
| Dial Luminous Color:       | Black                 |
| Color of Hands:            | Black plated polished |
| Material of Hands:         | Brass                 |
| Function Type:             | Automatic             |
| Movement Caliber:          | GL293                 |
| Movement Jewels:           | 25                    |
| Movement Origin:           | Swiss                 |
| Number of Stones:          | -                     |
| Type of Stones:            | None                  |
| Water Resistance [m]:      | 100                   |
| Weight:                    | -                     |
| Limited Edition Threshold: | -                     |
|                            |                       |