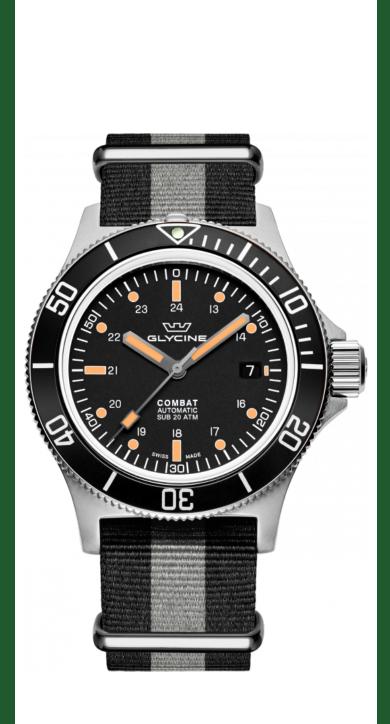

| <b>GLYCINE GL0083</b>     | 3                                      |
|---------------------------|----------------------------------------|
| Model:                    | GL0083                                 |
| Year:                     | 2021                                   |
| Collection:               | Combat                                 |
| Series:                   | Sub                                    |
| Product Family Code:      | PF17673                                |
| Band Material:            | Nylon                                  |
| Band Tone:                | Black, Grey                            |
| Band Size [mm]:           | 22.00                                  |
| Band Length [mm]:         | 260.00                                 |
| Bezel Color:              | Black                                  |
| Bezel Material:           | Stainless Steel, Aluminum              |
| Buckle Type:              | Buckle                                 |
| Case Material:            | Stainless Steel                        |
| Case Tone:                | Steel                                  |
| Case Size [mm]:           | 42.00                                  |
| Case Thickness:           | 10.60                                  |
| Case Back:                | Solid screwed                          |
| Crown Type:               | Screw Down                             |
| Crystal:                  | Flat Sapphire                          |
| Dial Material:            | Metal                                  |
| Dial Color:               | Black                                  |
| Dial Luminous Material:   | Swiss SuperLuminova®                   |
| Dial Luminous Color:      | Orange                                 |
| Color of Hands:           | Orange, Grey                           |
| Material of Hands:        | Brass filled with Swiss Superluminova® |
| Function Type:            | Automatic                              |
| Movement Caliber:         | GL224                                  |
| Movement Jewels:          | 26                                     |
| Movement Origin:          | Swiss                                  |
| Number of Stones:         | -                                      |
| Type of Stones:           | None                                   |
| Water Resistance [m]:     | 200                                    |
| Weight:                   | -                                      |
| Limited Edition Threshold | :-                                     |