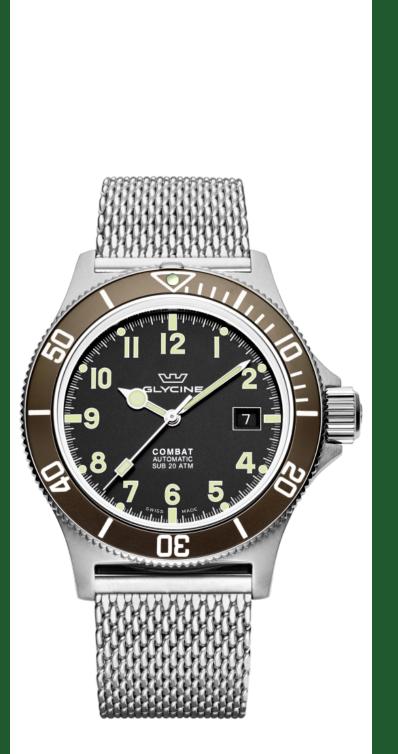

| GLYCINE GL0090             |                           |
|----------------------------|---------------------------|
| Model:                     | GL0090                    |
| Year:                      | 2021                      |
| Collection:                | Combat                    |
| Series:                    | Sub                       |
| Product Family Code:       | PF17676                   |
| Band Material:             | Stainless Steel           |
| Band Tone:                 | Steel                     |
| Band Size [mm]:            | 22                        |
| Band Length [mm]:          | 200                       |
| Bezel Color:               | Brown                     |
| Bezel Material:            | Stainless Steel, Aluminum |
| Buckle Type:               | Hook Buckle               |
| Case Material:             | Stainless Steel           |
| Case Tone:                 | Steel                     |
| Case Size [mm]:            | 42                        |
| Case Thickness:            | 10.60                     |
| Case Back:                 | Solid screwed             |
| Crown Type:                | Screw Down                |
| Crystal:                   | Sapphire                  |
| Dial Material:             | Metal                     |
| Dial Color:                | Black                     |
| Dial Luminous Material:    | Superluminova             |
| Dial Luminous Color:       | Green                     |
| Color of Hands:            | Green, Steel              |
| Material of Hands:         | Metal                     |
| Function Type:             | Automatic                 |
| Movement Caliber:          | GL224                     |
| Movement Jewels:           | 25                        |
| Movement Origin:           | Swiss                     |
| Number of Stones:          | -                         |
| Type of Stones:            | None                      |
| Water Resistance [m]:      | 200                       |
| Weight:                    | -                         |
| Limited Edition Threshold: | -                         |
|                            |                           |