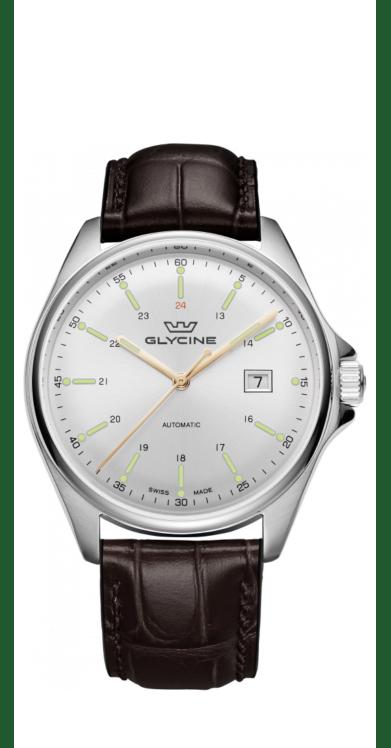

| GLYCINE GL0110          |                 |
|-------------------------|-----------------|
| Model:                  | GL0110          |
| Year:                   | 2021            |
| Collection:             | Combat          |
| Series:                 | Classic         |
| Product Family Code:    | PF17681         |
| Band Material:          | Leather         |
| Band Tone:              | Brown           |
| Band Size [mm]:         | 22              |
| Band Length [mm]:       | 200             |
| Bezel Color:            | -               |
| Bezel Material:         | -               |
| Buckle Type:            | Buckle          |
| Case Material:          | Stainless Steel |
| Case Tone:              | Steel           |
| Case Size [mm]:         | 43              |
| Case Thickness:         | 11              |
| Case Back:              | Exhibition      |
| Crown Type:             | Push            |
| Crystal:                | Sapphire        |
| Dial Material:          | Metal           |
| Dial Color:             | Silver          |
| Dial Luminous Material: | Superluminova   |
| Dial Luminous Color:    | Green           |
| Color of Hands:         | Green, Steel    |
| Material of Hands:      | Metal           |
| Function Type:          | Automatic       |
| Movement Caliber:       | GL224           |
| Movement Jewels:        | 25              |
| Movement Origin:        | Swiss           |
| Number of Stones:       | -               |
| Type of Stones:         | None            |
| Water Resistance [m]:   | 50              |
| Weight:                 | -               |