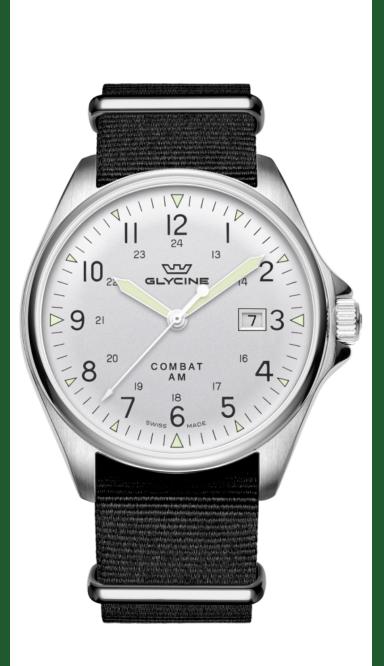

| GLYCINE GL0124            |                       |
|---------------------------|-----------------------|
| Model:                    | GL0124                |
| Year:                     | 2021                  |
| Collection:               | Combat                |
| Series:                   | Vintage               |
| Product Family Code:      | PF19839               |
| Band Material:            | Nylon                 |
| Band Tone:                | Black                 |
| Band Size [mm]:           | 22                    |
| Band Length [mm]:         | 200                   |
| Bezel Color:              | -                     |
| Bezel Material:           | -                     |
| Buckle Type:              | Buckle                |
| Case Material:            | Stainless Steel       |
| Case Tone:                | Steel                 |
| Case Size [mm]:           | 43                    |
| Case Thickness:           | 11                    |
| Case Back:                | Exhibition screwed    |
| Crown Type:               | Push                  |
| Crystal:                  | Double Domed Sapphire |
| Dial Material:            | Brass                 |
| Dial Color:               | White                 |
| Dial Luminous Material:   | Swiss SuperLuminova®  |
| Dial Luminous Color:      | Green                 |
| Color of Hands:           | Green, White lacquer  |
| Material of Hands:        | Brass                 |
| Function Type:            | Automatic             |
| Movement Caliber:         | GL224                 |
| Movement Jewels:          | 26                    |
| Movement Origin:          | Swiss                 |
| Number of Stones:         | -                     |
| Type of Stones:           | None                  |
| Water Resistance [m]:     | 50                    |
| Weight:                   | -                     |
| Limited Edition Threshold | :-                    |