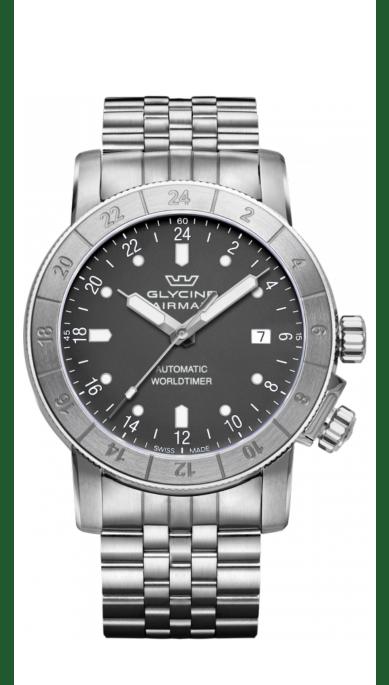

## **GLYCINE GL0139** Model: GL0139 Year: 2021 Collection: Airman Contemporary Series: Product Family Code: PF17670 Band Material: Stainless Steel Band Tone: Steel Band Size [mm]: 22.00 Band Length [mm]: 200.00 Bezel Color: Bezel Material: Buckle Type: Butterfly Case Material: Stainless Steel Case Tone: Steel Case Size [mm]: 42.00 Case Thickness: 12.20 Case Back: Exhibition Crown Type: Screw Down Crystal: Sapphire Metal Dial Material: Dial Color: Grey Dial Luminous Material: Superluminova Dial Luminous Color: White Color of Hands: Steel Material of Hands: Metal Automatic Function Type: Movement Caliber: GL293 Movement Jewels: 21 Movement Origin: **Swiss** Number of Stones: Type of Stones: None Water Resistance [m]: 100