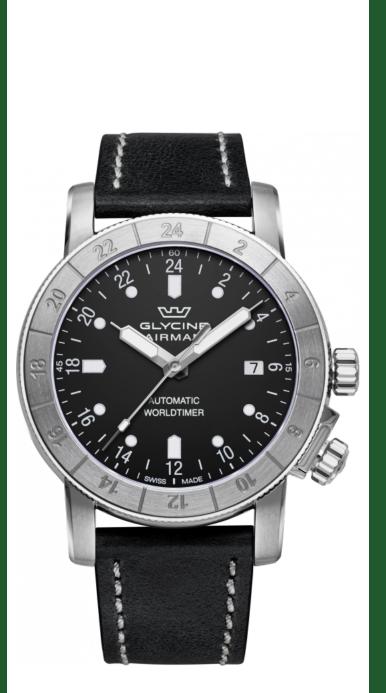

## GLYCINE

| GLYCINE GL0140          |                 |
|-------------------------|-----------------|
|                         |                 |
| Model:                  | GL0140          |
| Year:                   | 2021            |
| Collection:             | Airman          |
| Series:                 | Contemporary    |
| Product Family Code:    | PF17684         |
| Band Material:          | Leather         |
| Band Tone:              | Black           |
| Band Size [mm]:         | 22.00           |
| Band Length [mm]:       | 200.00          |
| Bezel Color:            | -               |
| Bezel Material:         | -               |
| Buckle Type:            | Buckle          |
| Case Material:          | Stainless Steel |
| Case Tone:              | Steel           |
| Case Size [mm]:         | 42.00           |
| Case Thickness:         | 12.20           |
| Case Back:              | Exhibition      |
| Crown Type:             | Screw Down      |
| Crystal:                | Sapphire        |
| Dial Material:          | Metal           |
| Dial Color:             | Black           |
| Dial Luminous Material: | Superluminova   |
| Dial Luminous Color:    | White           |
| Color of Hands:         | Steel           |
| Material of Hands:      | Metal           |
| Function Type:          | Automatic       |
| Movement Caliber:       | GL293           |
| Movement Jewels:        | 21              |
| Movement Origin:        | Swiss           |
| Number of Stones:       | -               |
| Type of Stones:         | None            |
| Water Resistance [m]:   | 100             |
| Weight:                 | -               |
|                         |                 |