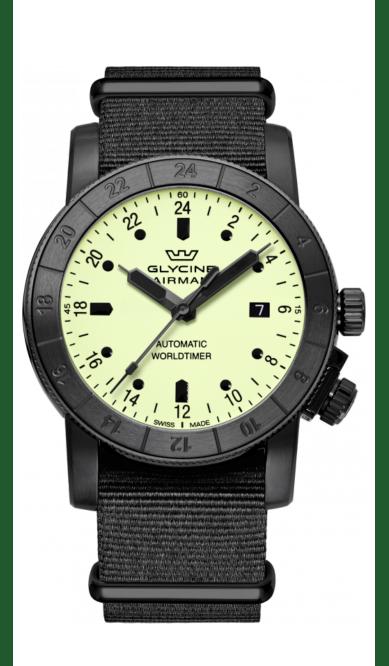

| <b>GLYCINE GL014</b> 2    | 2                     |
|---------------------------|-----------------------|
| Model:                    | GL0142                |
| Year:                     | 2021                  |
| Collection:               | Airman                |
| Series:                   | Contemporary          |
| Product Family Code:      | PF19838               |
| Band Material:            | Nylon                 |
| Band Tone:                | Black                 |
| Band Size [mm]:           | 22.00                 |
| Band Length [mm]:         | 200.00                |
| Bezel Color:              | -                     |
| Bezel Material:           | -                     |
| Buckle Type:              | Buckle                |
| Case Material:            | Stainless Steel       |
| Case Tone:                | Black                 |
| Case Size [mm]:           | 42.00                 |
| Case Thickness:           | 12.20                 |
| Case Back:                | Exhibition screwed    |
| Crown Type:               | Screw Down            |
| Crystal:                  | Double Domed Sapphire |
| Dial Material:            | Brass                 |
| Dial Color:               | Light Green           |
| Dial Luminous Material:   | Swiss SuperLuminova®  |
| Dial Luminous Color:      | Light Green           |
| Color of Hands:           | Black                 |
| Material of Hands:        | Brass                 |
| Function Type:            | Automatic             |
| Movement Caliber:         | GL293                 |
| Movement Jewels:          | 21                    |
| Movement Origin:          | Swiss                 |
| Number of Stones:         | -                     |
| Type of Stones:           | None                  |
| Water Resistance [m]:     | 100                   |
| Weight:                   | -                     |
| Limited Edition Threshold | :-                    |