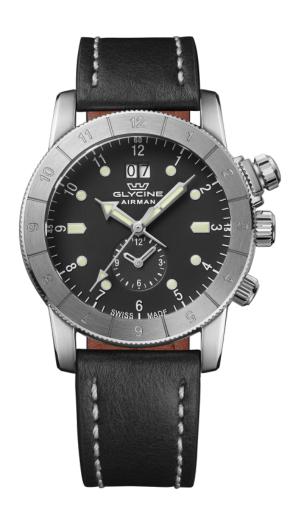

## **GLYCINE GL0150** GL0150 Model: 2021 Year: Collection: Airman Contemporary Series: Product Family Code: PF9557 Band Material: Leather Band Tone: Black Band Size [mm]: 22 210 Band Length [mm]: Bezel Color: Bezel Material: Stainless Steel Buckle Buckle Type: Case Material: Stainless Steel Case Tone: Steel Case Size [mm]: 42 Case Thickness: 13 Case Back: Solid Screw Down Crown Type: Crystal: Sapphire Dial Material: Metal Dial Color: Black Dial Luminous Material: Superluminova Dial Luminous Color: Green Color of Hands: Silver, Luminous Material of Hands: Metal Function Type: Quartz Movement Caliber: 6203B Movement Jewels: 5 Movement Origin: **Swiss**