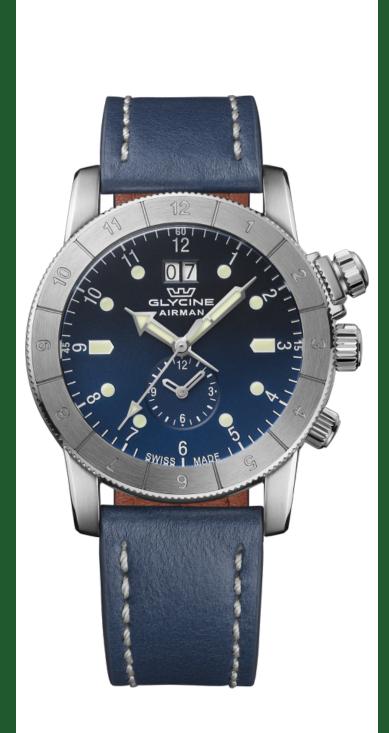

| GLYCINE GL0151          |                  |
|-------------------------|------------------|
| Model:                  | GL0151           |
| Year:                   | 2021             |
| Collection:             | Airman           |
| Series:                 | Contemporary     |
| Product Family Code:    | PF9557           |
| Band Material:          | Leather          |
| Band Tone:              | Blue             |
| Band Size [mm]:         | 22               |
| Band Length [mm]:       | 210              |
| Bezel Color:            | -                |
| Bezel Material:         | Stainless Steel  |
| Buckle Type:            | Buckle           |
| Case Material:          | Stainless Steel  |
| Case Tone:              | Steel            |
| Case Size [mm]:         | 42               |
| Case Thickness:         | -                |
| Case Back:              | Solid            |
| Crown Type:             | Screw Down       |
| Crystal:                | Sapphire         |
| Dial Material:          | Metal            |
| Dial Color:             | Blue             |
| Dial Luminous Material: | Superluminova    |
| Dial Luminous Color:    | Green            |
| Color of Hands:         | Silver, Luminous |
| Material of Hands:      | Metal            |
| Function Type:          | Quartz           |
| Movement Caliber:       | 6203B            |
| Movement Jewels:        | 5                |
| Movement Origin:        | Swiss            |
|                         |                  |