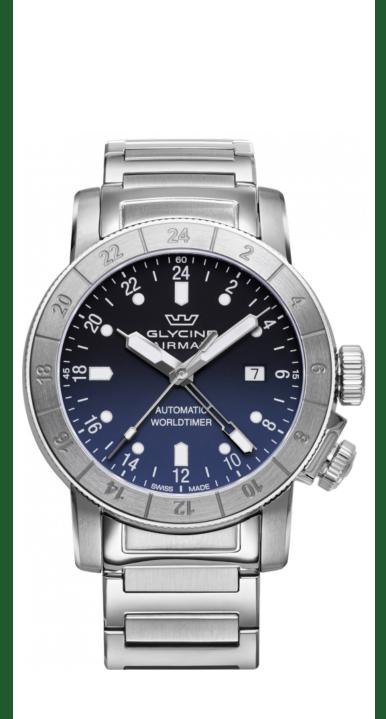

| GLYCINE GL0156            | 6               |
|---------------------------|-----------------|
| Model:                    | GL0156          |
| Year:                     | 2021            |
| Collection:               | Airman          |
| Series:                   | Contemporary    |
| Product Family Code:      | PF17685         |
| Band Material:            | Stainless Steel |
| Band Tone:                | Steel           |
| Band Size [mm]:           | 22              |
| Band Length [mm]:         | 196.30          |
| Bezel Color:              | -               |
| Bezel Material:           | Stainless Steel |
| Buckle Type:              | Butterfly       |
| Case Material:            | Stainless Steel |
| Case Tone:                | Steel           |
| Case Size [mm]:           | 44              |
| Case Thickness:           | 12.14           |
| Case Back:                | -               |
| Crown Type:               | Screw Down      |
| Crystal:                  | Sapphire        |
| Dial Material:            | Brass           |
| Dial Color:               | Black, Blue     |
| Dial Luminous Material:   | SLN             |
| Dial Luminous Color:      | None            |
| Color of Hands:           | Silver          |
| Material of Hands:        | Brass           |
| Function Type:            | Automatic       |
| Movement Caliber:         | GL293           |
| Movement Jewels:          | 25              |
| Movement Origin:          | Swiss           |
| Number of Stones:         | -               |
| Type of Stones:           | None            |
| Water Resistance [m]:     | 100             |
| Weight:                   | 103             |
| Limited Edition Threshold | -               |