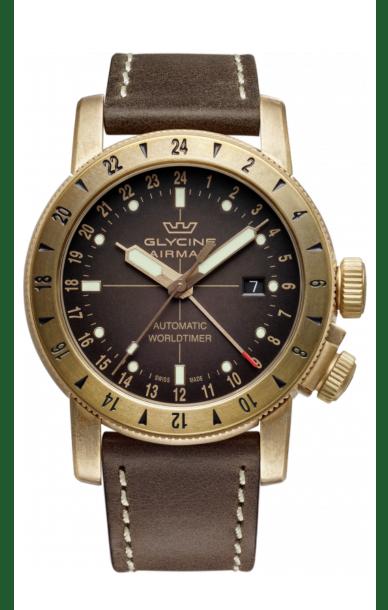

| GLYCINE GL0166            | 3            |
|---------------------------|--------------|
| Model:                    | GL0166       |
| Year:                     | 2021         |
| Collection:               | Airman       |
| Series:                   | Contemporary |
| Product Family Code:      | PF17686      |
| Band Material:            | Leather      |
| Band Tone:                | Dark Brown   |
| Band Size [mm]:           | 22           |
| Band Length [mm]:         | 200          |
| Bezel Color:              | -            |
| Bezel Material:           | Bronze       |
| Buckle Type:              | Buckle       |
| Case Material:            | Bronze       |
| Case Tone:                | Bronze       |
| Case Size [mm]:           | 44           |
| Case Thickness:           | 12.14        |
| Case Back:                | =            |
| Crown Type:               | Screw Down   |
| Crystal:                  | Sapphire     |
| Dial Material:            | Brass        |
| Dial Color:               | Brown        |
| Dial Luminous Material:   | SLN          |
| Dial Luminous Color:      | None         |
| Color of Hands:           | -            |
| Material of Hands:        | Brass        |
| Function Type:            | Automatic    |
| Movement Caliber:         | GL293        |
| Movement Jewels:          | 25           |
| Movement Origin:          | Swiss        |
| Number of Stones:         | -            |
| Type of Stones:           | None         |
| Water Resistance [m]:     | 100          |
| Weight:                   | 106          |
| Limited Edition Threshold | :-           |
|                           |              |