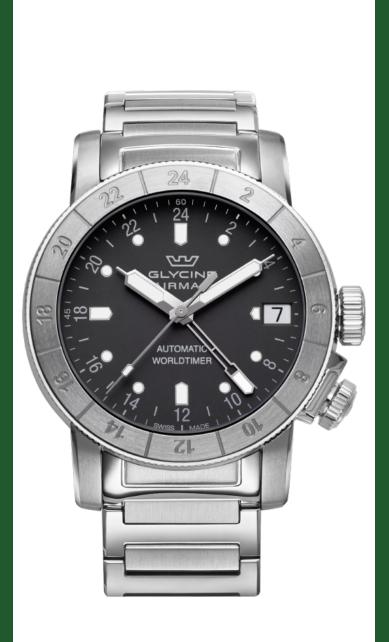

## **GLYCINE GL0168** Model: GL0168 Year: 2021 Airman Collection: Series: Contemporary Product Family Code: PF17687 Band Material: Stainless Steel Band Tone: Steel Band Size [mm]: 24 Band Length [mm]: 196.30 Bezel Color: Bezel Material: Stainless Steel Buckle Type: Butterfly Case Material: Stainless Steel Case Tone: Steel Case Size [mm]: 46 12.18 Case Thickness: Case Back: Crown Type: Screw Down Crystal: Sapphire Dial Material: **Brass** Dial Color: Black Dial Luminous Material: None Dial Luminous Color: None Color of Hands: Silver Material of Hands: Brass Function Type: Automatic Movement Caliber: GL293 Movement Jewels: 25 Movement Origin: **Swiss** Number of Stones: Type of Stones: None Water Resistance [m]: 100