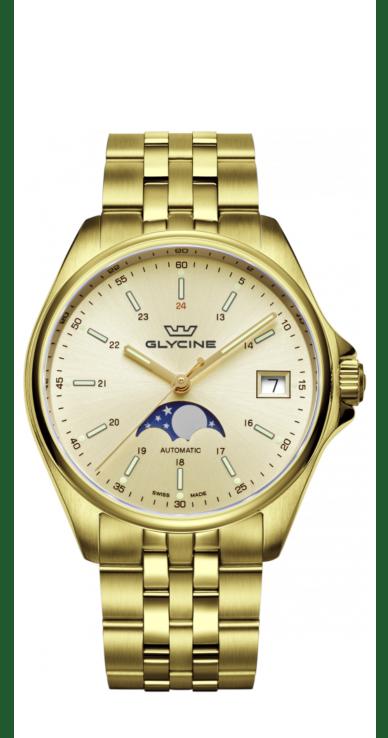

| GLYCINE GL0247             |                 |
|----------------------------|-----------------|
| Model:                     | GL0247          |
| Year:                      | 2021            |
| Collection:                | Combat          |
| Series:                    | Classic         |
| Product Family Code:       | PF17695         |
| Band Material:             | Stainless Steel |
| Band Tone:                 | Gold            |
| Band Size [mm]:            | 20              |
| Band Length [mm]:          | 172.30          |
| Bezel Color:               | -               |
| Bezel Material:            | Stainless Steel |
| Buckle Type:               | Butterfly       |
| Case Material:             | Stainless Steel |
| Case Tone:                 | Gold            |
| Case Size [mm]:            | 36              |
| Case Thickness:            | 11.70           |
| Case Back:                 | -               |
| Crown Type:                | Screw Down      |
| Crystal:                   | Sapphire        |
| Dial Material:             | Brass           |
| Dial Color:                | Yellow          |
| Dial Luminous Material:    | None            |
| Dial Luminous Color:       | None            |
| Color of Hands:            | -               |
| Material of Hands:         | Brass           |
| Function Type:             | Automatic       |
| Movement Caliber:          | GL280           |
| Movement Jewels:           | 26              |
| Movement Origin:           | Swiss           |
| Number of Stones:          | -               |
| Type of Stones:            | None            |
| Water Resistance [m]:      | 50              |
| Weight:                    | 131             |
| Limited Edition Threshold: | -               |
|                            |                 |