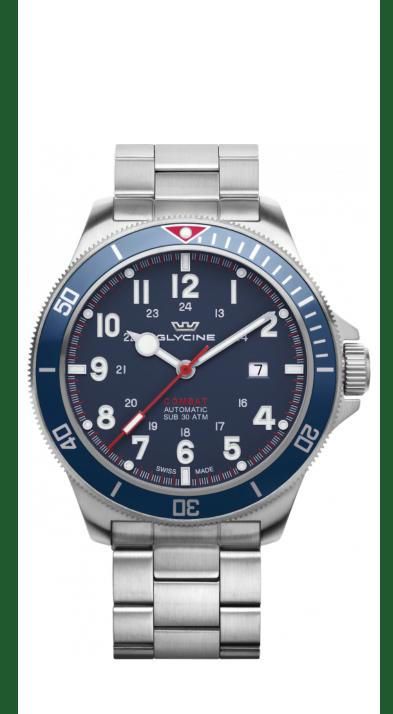

## **GLYCINE GL0254** GL0254 Model: 2021 Year: Collection: Combat Sub Series: Product Family Code: PF17698 Band Material: Stainless Steel Band Tone: Steel Band Size [mm]: 22.00 Band Length [mm]: 180.00 Bezel Color: Dark Blue Bezel Material: Stainless Steel Buckle Type: Fold over safety Case Material: Stainless Steel Case Tone: Steel Case Size [mm]: 46.00 Case Thickness: Case Back: Screw Down Crown Type: Crystal: Sapphire Dial Material: Metal Dial Color: Red. Dark Blue Dial Luminous Material: Superluminova Dial Luminous Color: White Color of Hands: White, Red, Steel Material of Hands: Metal Function Type: Automatic Movement Caliber: GL224 Movement Jewels: 26 Movement Origin: **Swiss**