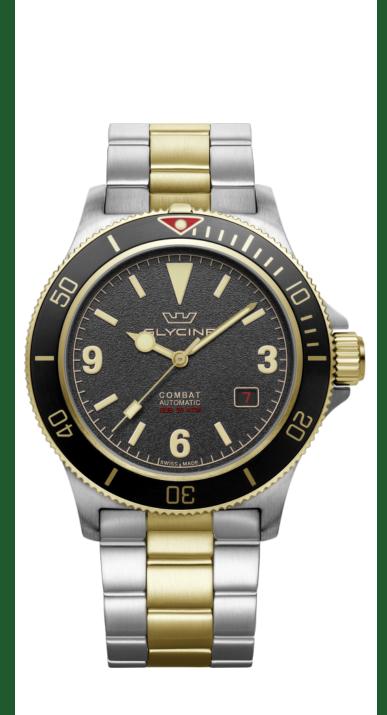

## **GLYCINE GL0259** GL0259 Model: 2021 Year: Collection: Combat Sub Vintage Series: Product Family Code: PF19837 Band Material: Stainless Steel Band Tone: Steel, Gold Band Size [mm]: 22.00 Band Length [mm]: 42.00 Bezel Color: Black Bezel Material: Stainless Steel Buckle Type: Fold over safety Case Material: Stainless Steel Case Tone: Steel Case Size [mm]: 42.00 Case Thickness: Case Back: Solid screwed Screw Down Crown Type: Crystal: Flat Sapphire Dial Material: **Brass** Dial Color: Black Dial Luminous Material: Swiss SuperLuminova® Dial Luminous Color: Brown Color of Hands: Gold plated brushed Material of Hands: Brass Function Type: Automatic Movement Caliber: GL224

25

**Swiss** 

None

200

Movement Jewels:

Movement Origin:

Number of Stones: Type of Stones:

Weight:

Water Resistance [m]:

Limited Edition Threshold: -