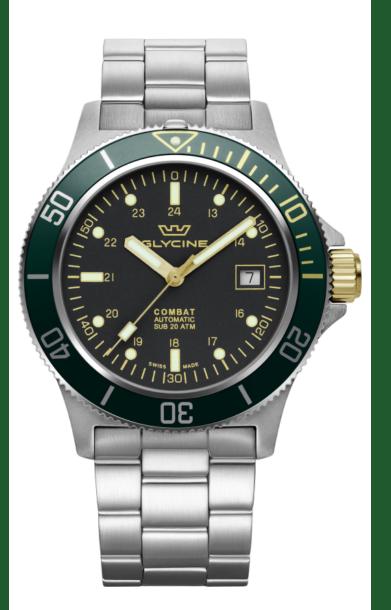

## GLYCINE

| GLYCINE GL0272          | 2                                         |
|-------------------------|-------------------------------------------|
| Model:                  | GL0272                                    |
| Year:                   | 2021                                      |
| Collection:             | Combat                                    |
| Series:                 | Sub                                       |
| Product Family Code:    | PF21262                                   |
| Band Material:          | Stainless Steel                           |
| Band Tone:              | Steel                                     |
| Band Size [mm]:         | 22.00                                     |
| Band Length [mm]:       | 42.00                                     |
| Bezel Color:            | Green                                     |
| Bezel Material:         | Stainless Steel                           |
| Buckle Type:            | Fold over safety                          |
| Case Material:          | Stainless Steel                           |
| Case Tone:              | Steel                                     |
| Case Size [mm]:         | 42.00                                     |
| Case Thickness:         | -                                         |
| Case Back:              | Solid screwed                             |
| Crown Type:             | Screw Down                                |
| Crystal:                | Flat Sapphire                             |
| Dial Material:          | Metal, Brass                              |
| Dial Color:             | Black                                     |
| Dial Luminous Material: | None, Swiss<br>SuperLuminova®             |
| Dial Luminous Color:    | None, Light Green                         |
| Color of Hands:         | Gold, Gold plated brushed                 |
| Material of Hands:      | Brass filled with Swiss<br>Superluminova® |
| Function Type:          | Automatic                                 |
| Movement Caliber:       | GL224                                     |
| Movement Jewels:        | 26                                        |
| Movement Origin:        | Swiss                                     |
| Number of Stones:       | -                                         |
| Type of Stones:         | None                                      |
| Water Resistance [m]:   | 200                                       |
| Weight:                 | -                                         |