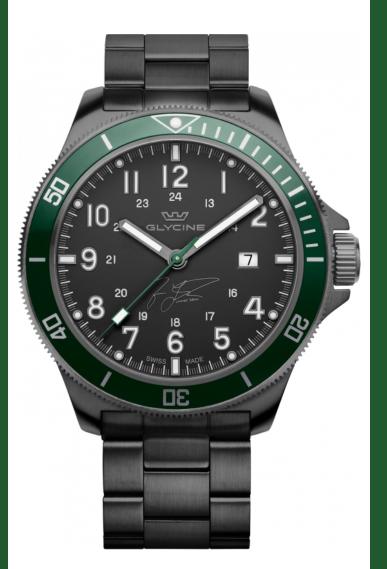

## GLYCINE

| GLYCINE GL0296          |                              |
|-------------------------|------------------------------|
| Model:                  | GL0296                       |
| Year:                   | 2021                         |
| Collection:             | Combat                       |
| Series:                 | Sub                          |
| Product Family Code:    | PF17698                      |
| Band Material:          | Stainless Steel              |
| Band Tone:              | Black                        |
| Band Size [mm]:         | 22.00                        |
| Band Length [mm]:       | 180.00                       |
| Bezel Color:            | Black, Green, White          |
| Bezel Material:         | Stainless Steel              |
| Buckle Type:            | Fold over push button safety |
| Case Material:          | Stainless Steel              |
| Case Tone:              | Black                        |
| Case Size [mm]:         | 46.00                        |
| Case Thickness:         | -                            |
| Case Back:              | Solid                        |
| Crown Type:             | Screw Down                   |
| Crystal:                | Sapphire                     |
| Dial Material:          | Metal                        |
| Dial Color:             | Black                        |
| Dial Luminous Material: | None                         |
| Dial Luminous Color:    | None                         |
| Color of Hands:         | Black, White, Green          |
| Material of Hands:      | Metal                        |
| Function Type:          | Automatic                    |
| Movement Caliber:       | GL224                        |
| Movement Jewels:        | 25                           |
| Movement Origin:        | Swiss                        |
| Number of Stones:       | -                            |
| Type of Stones:         | None                         |
| Water Resistance [m]:   | 300                          |
| Weight:                 | -                            |