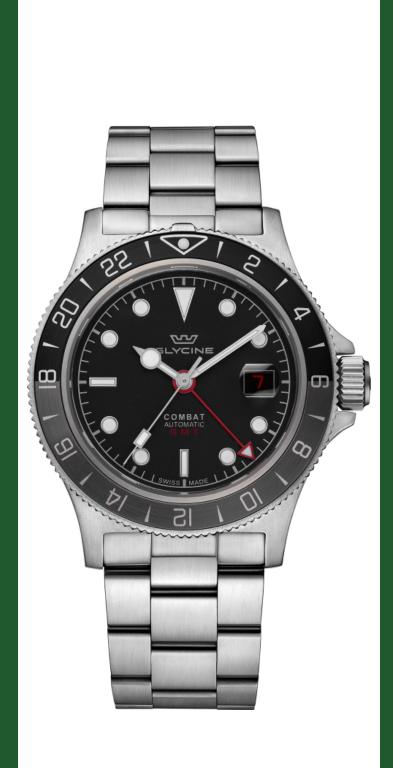

| GLYCINE GL0382                 | )                            |
|--------------------------------|------------------------------|
| Model:                         | GL0382                       |
| Year:                          | 2021                         |
| Collection:                    | Combat                       |
| Series:                        | Sub Sport                    |
| Product Family Code:           | PF17932                      |
| Band Material:                 | Stainless Steel              |
| Band Tone:                     | Steel                        |
| Band Size [mm]:                | 22                           |
|                                | 181                          |
| Band Length [mm]: Bezel Color: | 101                          |
|                                | -<br>Ctainless Ctasl         |
| Bezel Material:                | Stainless Steel              |
| Buckle Type:                   | Fold over push button safety |
| Case Material:                 | Stainless Steel              |
| Case Tone:                     | Steel                        |
| Case Size [mm]:                | 42                           |
| Case Thickness:                | 10.85                        |
| Case Back:                     | Exhibition                   |
| Crown Type:                    | Screw Down                   |
| Crystal:                       | Sapphire                     |
| Dial Material:                 | Brass                        |
| Dial Color:                    | Black                        |
| Dial Luminous Material:        | SLN                          |
| Dial Luminous Color:           | White                        |
| Color of Hands:                | Silver                       |
| Material of Hands:             | -                            |
| Function Type:                 | Automatic                    |
| Movement Caliber:              | GL293                        |
| Movement Jewels:               | 25                           |
| Movement Origin:               | Swiss                        |
| Number of Stones:              | -                            |
| Type of Stones:                | None                         |
| Water Resistance [m]:          | 200                          |
| Weight:                        | -                            |
| Limited Edition Threshold      | :-                           |