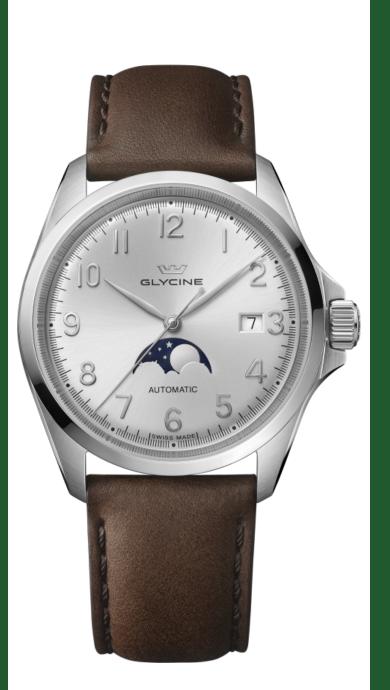

## GLYCINE

| GLYCINE GL0384          | +               |
|-------------------------|-----------------|
| Model:                  | GL0384          |
| Year:                   | 2021            |
| Collection:             | Combat          |
| Series:                 | Classic         |
| Product Family Code:    | PF18748         |
| Band Material:          | Leather         |
| Band Tone:              | Brown           |
| Band Size [mm]:         | 22              |
| Band Length [mm]:       | 200             |
| Bezel Color:            | -               |
| Bezel Material:         | Stainless Steel |
| Buckle Type:            | Buckle          |
| Case Material:          | Stainless Steel |
| Case Tone:              | Steel           |
| Case Size [mm]:         | 40              |
| Case Thickness:         | 11.95           |
| Case Back:              | Exhibition      |
| Crown Type:             | Push            |
| Crystal:                | Sapphire        |
| Dial Material:          | Brass           |
| Dial Color:             | Silver          |
| Dial Luminous Material: | None            |
| Dial Luminous Color:    | None            |
| Color of Hands:         | Silver          |
| Material of Hands:      | -               |
| Function Type:          | Automatic       |
| Movement Caliber:       | GL280           |
| Movement Jewels:        | 26              |
| Movement Origin:        | Swiss           |
| Number of Stones:       | -               |
| Type of Stones:         | None            |
| Water Resistance [m]:   | 50              |
| Weight:                 | -               |
|                         |                 |