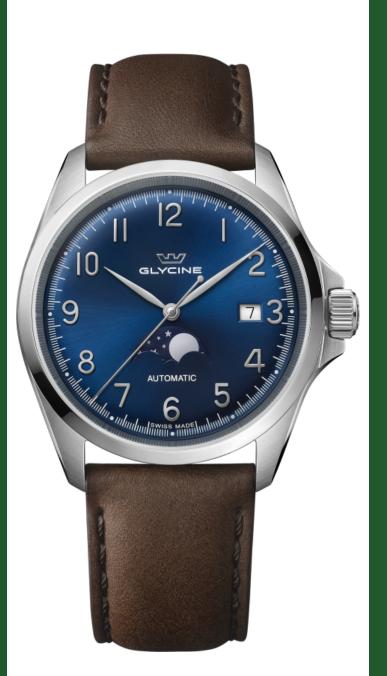

## GLYCINE SINCE 1914

| GLYCINE GL0385          | 5               |
|-------------------------|-----------------|
| Model:                  | GL0385          |
| Year:                   | 2021            |
| Collection:             | Combat          |
| Series:                 | Classic         |
| Product Family Code:    | PF18748         |
| Band Material:          | Leather         |
| Band Tone:              | Brown           |
| Band Size [mm]:         | 22              |
| Band Length [mm]:       | 200             |
| Bezel Color:            | -               |
| Bezel Material:         | Stainless Steel |
| Buckle Type:            | Buckle          |
| Case Material:          | Stainless Steel |
| Case Tone:              | Steel           |
| Case Size [mm]:         | 40              |
| Case Thickness:         | 11.95           |
| Case Back:              | Exhibition      |
| Crown Type:             | Push            |
| Crystal:                | Sapphire        |
| Dial Material:          | Brass           |
| Dial Color:             | Blue            |
| Dial Luminous Material: | None            |
| Dial Luminous Color:    | None            |
| Color of Hands:         | Silver          |
| Material of Hands:      | -               |
| Function Type:          | Automatic       |
| Movement Caliber:       | GL280           |
| Movement Jewels:        | 26              |
| Movement Origin:        | Swiss           |
| Number of Stones:       | -               |
| Type of Stones:         | None            |
| Water Resistance [m]:   | 50              |
| Weight:                 | -               |
|                         |                 |