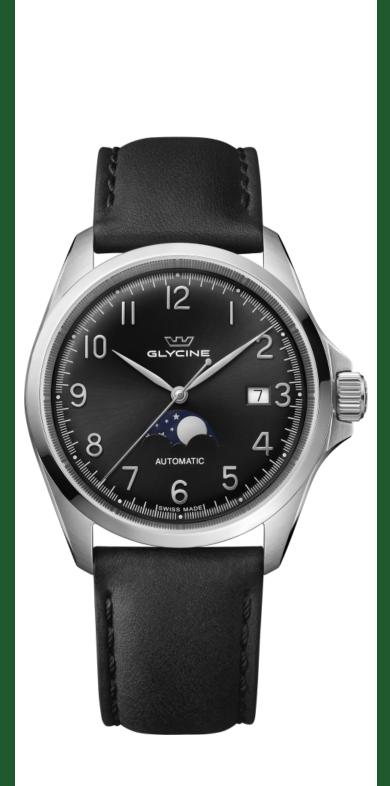

| GLYCINE GL0386          |                 |
|-------------------------|-----------------|
| Model:                  | GL0386          |
| Year:                   | 2021            |
| Collection:             | Combat          |
| Series:                 | Classic         |
| Product Family Code:    | PF18748         |
| Band Material:          | Leather         |
| Band Tone:              | Black           |
| Band Size [mm]:         | 22              |
| Band Length [mm]:       | 200             |
| Bezel Color:            | -               |
| Bezel Material:         | Stainless Steel |
| Buckle Type:            | Buckle          |
| Case Material:          | Stainless Steel |
| Case Tone:              | Steel           |
| Case Size [mm]:         | 40              |
| Case Thickness:         | 11.95           |
| Case Back:              | Exhibition      |
| Crown Type:             | Push            |
| Crystal:                | Sapphire        |
| Dial Material:          | Brass           |
| Dial Color:             | Black           |
| Dial Luminous Material: | None            |
| Dial Luminous Color:    | None            |
| Color of Hands:         | Silver          |
| Material of Hands:      | -               |
| Function Type:          | Automatic       |
| Movement Caliber:       | GL280           |
| Movement Jewels:        | 26              |
| Movement Origin:        | Swiss           |
| Number of Stones:       | -               |
| Type of Stones:         | None            |
| Water Resistance [m]:   | 50              |
| Weight:                 | -               |