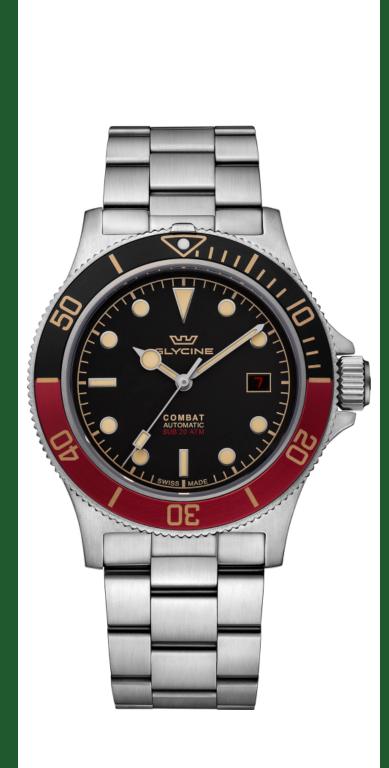

| GLYCINE GL0387            | 7                            |
|---------------------------|------------------------------|
| Model:                    | GL0387                       |
| Year:                     | 2021                         |
| Collection:               | Combat                       |
| Series:                   | Sub Sport                    |
| Product Family Code:      | PF11693                      |
| Band Material:            | Stainless Steel              |
| Band Tone:                | Steel                        |
| Band Size [mm]:           | 22                           |
| Band Length [mm]:         | 181                          |
| Bezel Color:              | -                            |
| Bezel Material:           | Stainless Steel              |
| Buckle Type:              | Fold over push button safety |
| Case Material:            | Stainless Steel              |
| Case Tone:                | Steel                        |
| Case Size [mm]:           | 42                           |
| Case Thickness:           | 10.45                        |
| Case Back:                | Solid                        |
| Crown Type:               | Screw Down                   |
| Crystal:                  | Sapphire                     |
| Dial Material:            | Brass                        |
| Dial Color:               | Black                        |
| Dial Luminous Material:   | SLN                          |
| Dial Luminous Color:      | Brown                        |
| Color of Hands:           | Silver                       |
| Material of Hands:        | -                            |
| Function Type:            | Automatic                    |
| Movement Caliber:         | GL224                        |
| Movement Jewels:          | 26                           |
| Movement Origin:          | Swiss                        |
| Number of Stones:         | -                            |
| Type of Stones:           | None                         |
| Water Resistance [m]:     | 200                          |
| Weight:                   | -                            |
| Limited Edition Threshold | :-                           |