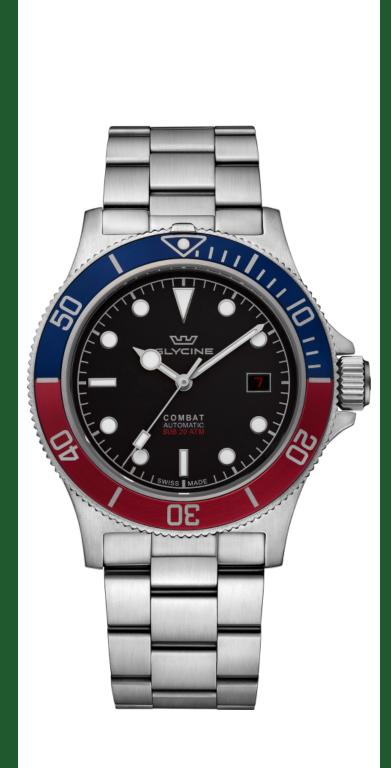

| GLYCINE GL0388             | 3                            |
|----------------------------|------------------------------|
| Model:                     | GL0388                       |
| Year:                      | 2021                         |
| Collection:                | Combat                       |
| Series:                    | Sub Sport                    |
| Product Family Code:       | PF11693                      |
| Band Material:             | Stainless Steel              |
| Band Tone:                 | Steel                        |
| Band Size [mm]:            | 22                           |
| Band Length [mm]:          | 181                          |
| Bezel Color:               | -                            |
| Bezel Material:            | Stainless Steel              |
| Buckle Type:               | Fold over push button safety |
| Case Material:             | Stainless Steel              |
| Case Tone:                 | Steel                        |
| Case Size [mm]:            | 42                           |
| Case Thickness:            | 10.45                        |
| Case Back:                 | Solid                        |
| Crown Type:                | Screw Down                   |
| Crystal:                   | Sapphire                     |
| Dial Material:             | Brass                        |
| Dial Color:                | Black                        |
| Dial Luminous Material:    | SLN                          |
| Dial Luminous Color:       | White                        |
| Color of Hands:            | Silver                       |
| Material of Hands:         | -                            |
| Function Type:             | Automatic                    |
| Movement Caliber:          | GL224                        |
| Movement Jewels:           | 26                           |
| Movement Origin:           | Swiss                        |
| Number of Stones:          | -                            |
| Type of Stones:            | None                         |
| Water Resistance [m]:      | 200                          |
| Weight:                    | -                            |
| Limited Edition Threshold: | -                            |