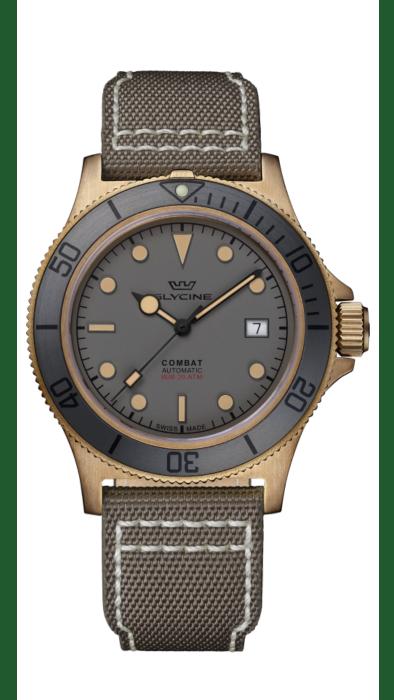

| GLYCINE GL0390            |                                        |
|---------------------------|----------------------------------------|
| Model:                    | GL0390                                 |
| Year:                     | 2021                                   |
| Collection:               | Combat                                 |
| Series:                   | Sub Sport                              |
| Product Family Code:      | PF21264                                |
| Band Material:            | Cordura                                |
| Band Tone:                | Grey                                   |
| Band Size [mm]:           | 22                                     |
| Band Length [mm]:         | 200                                    |
| Bezel Color:              | -                                      |
| Bezel Material:           | Bronze                                 |
| Buckle Type:              | Buckle                                 |
| Case Material:            | Bronze                                 |
| Case Tone:                | Bronze                                 |
| Case Size [mm]:           | 42                                     |
| Case Thickness:           | 10.6                                   |
| Case Back:                | Solid screwed                          |
| Crown Type:               | Screw Down                             |
| Crystal:                  | Flat Sapphire                          |
| Dial Material:            | Brass                                  |
| Dial Color:               | Grey                                   |
| Dial Luminous Material:   | Swiss SuperLuminova®                   |
| Dial Luminous Color:      | Brown                                  |
| Color of Hands:           | Brown, Black plated brushed            |
| Material of Hands:        | Brass filled with Swiss Superluminova® |
| Function Type:            | Automatic                              |
| Movement Caliber:         | GL224                                  |
| Movement Jewels:          | 26                                     |
| Movement Origin:          | Swiss                                  |
| Number of Stones:         | -                                      |
| Type of Stones:           | None                                   |
| Water Resistance [m]:     | 200                                    |
| Weight:                   | -                                      |
| Limited Edition Threshold | :-                                     |