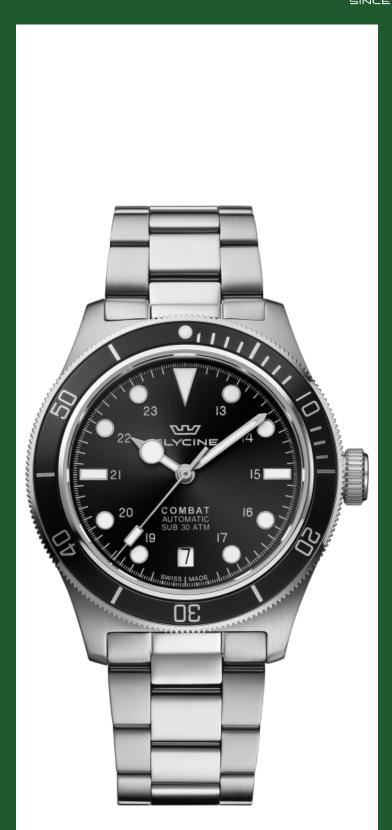

| <b>GLYCINE GL0399</b>      | )                                      |
|----------------------------|----------------------------------------|
| Model:                     | GL0399                                 |
| Year:                      | 2022                                   |
| Collection:                | Combat                                 |
| Series:                    | Sub                                    |
| Product Family Code:       | PF18762                                |
| Band Material:             | Stainless Steel                        |
| Band Tone:                 | Steel                                  |
| Band Size [mm]:            | 20                                     |
| Band Length [mm]:          | 174                                    |
| Bezel Color:               | -                                      |
| Bezel Material:            | Stainless Steel, Aluminum              |
| Buckle Type:               | Fold over safety                       |
| Case Material:             | Stainless Steel                        |
| Case Tone:                 | Steel                                  |
| Case Size [mm]:            | 39                                     |
| Case Thickness:            | 11.2                                   |
| Case Back:                 | Solid screwed                          |
| Crown Type:                | Screw Down                             |
| Crystal:                   | Flat Sapphire                          |
| Dial Material:             | Brass                                  |
| Dial Color:                | Black                                  |
| Dial Luminous Material:    | Swiss SuperLuminova®                   |
| Dial Luminous Color:       | White                                  |
| Color of Hands:            | White, Silver brushed                  |
| Material of Hands:         | Brass filled with Swiss Superluminova® |
| Function Type:             | Automatic                              |
| Movement Caliber:          | GL224                                  |
| Movement Jewels:           | 26                                     |
| Movement Origin:           | Swiss                                  |
| Number of Stones:          | -                                      |
| Type of Stones:            | None                                   |
| Water Resistance [m]:      | 300                                    |
| Weight:                    | -                                      |
| Limited Edition Threshold: | -                                      |