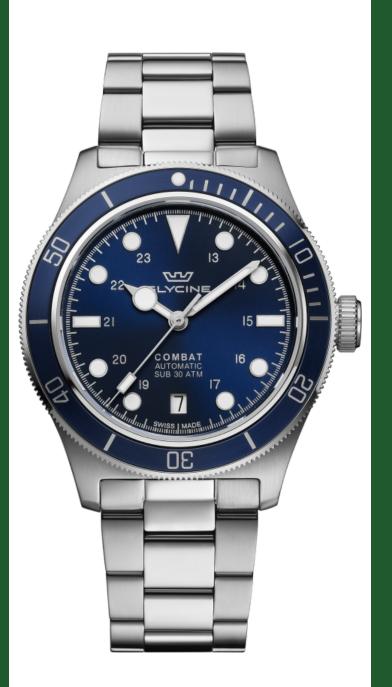

## GLYCINE

| GLYCINE GL040             | 0                                         |
|---------------------------|-------------------------------------------|
| Model:                    | GL0400                                    |
| Year:                     | 2022                                      |
| Collection:               | Combat                                    |
| Series:                   | Sub                                       |
| Product Family Code:      | PF18762                                   |
| Band Material:            | Stainless Steel                           |
| Band Tone:                | Steel                                     |
| Band Size [mm]:           | 20                                        |
| Band Length [mm]:         | 174                                       |
| Bezel Color:              | -                                         |
| Bezel Material:           | Stainless Steel, Aluminum                 |
| Buckle Type:              | Fold over safety                          |
| Case Material:            | Stainless Steel                           |
| Case Tone:                | Steel                                     |
| Case Size [mm]:           | 39                                        |
| Case Thickness:           | 11.2                                      |
| Case Back:                | Solid screwed                             |
| Crown Type:               | Screw Down                                |
| Crystal:                  | Flat Sapphire                             |
| Dial Material:            | Brass                                     |
| Dial Color:               | Blue                                      |
| Dial Luminous Material:   | Swiss SuperLuminova®                      |
| Dial Luminous Color:      | White                                     |
| Color of Hands:           | White, Silver brushed                     |
| Material of Hands:        | Brass filled with Swiss<br>Superluminova® |
| Function Type:            | Automatic                                 |
| Movement Caliber:         | GL224                                     |
| Movement Jewels:          | 26                                        |
| Movement Origin:          | Swiss                                     |
| Number of Stones:         | -                                         |
| Type of Stones:           | None                                      |
| Water Resistance [m]:     | 300                                       |
| Weight:                   | -                                         |
| Limited Edition Threshold | :-                                        |
|                           |                                           |