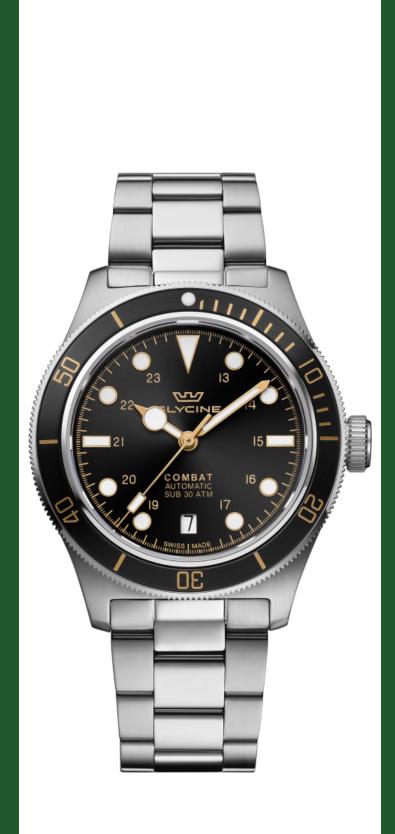

| GLYCINE GL040 <sup>2</sup> | <u></u>                                |
|----------------------------|----------------------------------------|
| Model:                     | GL0401                                 |
| Year:                      | 2022                                   |
| Collection:                | Combat                                 |
| Series:                    | Sub                                    |
| Product Family Code:       | PF18762                                |
| Band Material:             | Stainless Steel                        |
| Band Tone:                 | Steel                                  |
| Band Size [mm]:            | 20                                     |
| Band Length [mm]:          | 174                                    |
| Bezel Color:               | -                                      |
| Bezel Material:            | Stainless Steel, Aluminum              |
| Buckle Type:               | Fold over safety                       |
| Case Material:             | Stainless Steel                        |
| Case Tone:                 | Steel                                  |
| Case Size [mm]:            | 39                                     |
| Case Thickness:            | 11.2                                   |
| Case Back:                 | Solid screwed                          |
| Crown Type:                | Screw Down                             |
| Crystal:                   | Flat Sapphire                          |
| Dial Material:             | Brass                                  |
| Dial Color:                | Black                                  |
| Dial Luminous Material:    | Swiss SuperLuminova®                   |
| Dial Luminous Color:       | White                                  |
| Color of Hands:            | White, Gold plated brushed             |
| Material of Hands:         | Brass filled with Swiss Superluminova® |
| Function Type:             | Automatic                              |
| Movement Caliber:          | GL224                                  |
| Movement Jewels:           | 26                                     |
| Movement Origin:           | Swiss                                  |
| Number of Stones:          | -                                      |
| Type of Stones:            | None                                   |
| Water Resistance [m]:      | 300                                    |
| Weight:                    | -                                      |
| Limited Edition Threshold  | :-                                     |