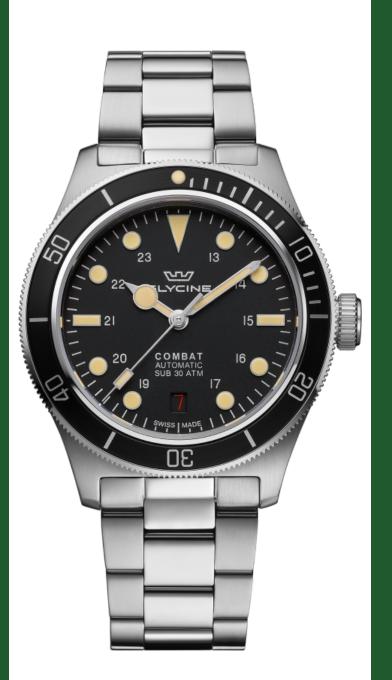

## ᠴᢧ᠋ GLYCINE SINCE 1914

| GLYCINE GL0402            | 2                                         |
|---------------------------|-------------------------------------------|
| Model:                    | GL0402                                    |
| Year:                     | 2022                                      |
| Collection:               | Combat                                    |
| Series:                   | Sub Sport                                 |
| Product Family Code:      | PF18762                                   |
| Band Material:            | Stainless Steel                           |
| Band Tone:                | Steel                                     |
| Band Size [mm]:           | 20                                        |
| Band Length [mm]:         | 174                                       |
| Bezel Color:              | -                                         |
| Bezel Material:           | Stainless Steel, Aluminum                 |
| Buckle Type:              | Fold over safety                          |
| Case Material:            | Stainless Steel                           |
| Case Tone:                | Steel                                     |
| Case Size [mm]:           | 39                                        |
| Case Thickness:           | 11.2                                      |
| Case Back:                | Solid screwed                             |
| Crown Type:               | Screw Down                                |
| Crystal:                  | Flat Sapphire                             |
| Dial Material:            | Brass                                     |
| Dial Color:               | Black                                     |
| Dial Luminous Material:   | Swiss SuperLuminova®                      |
| Dial Luminous Color:      | Brown                                     |
| Color of Hands:           | Brown, Silver brushed                     |
| Material of Hands:        | Brass filled with Swiss<br>Superluminova® |
| Function Type:            | Automatic                                 |
| Movement Caliber:         | GL224                                     |
| Movement Jewels:          | 26                                        |
| Movement Origin:          | Swiss                                     |
| Number of Stones:         | -                                         |
| Type of Stones:           | None                                      |
| Water Resistance [m]:     | 300                                       |
| Weight:                   | -                                         |
| Limited Edition Threshold | :-                                        |
|                           |                                           |