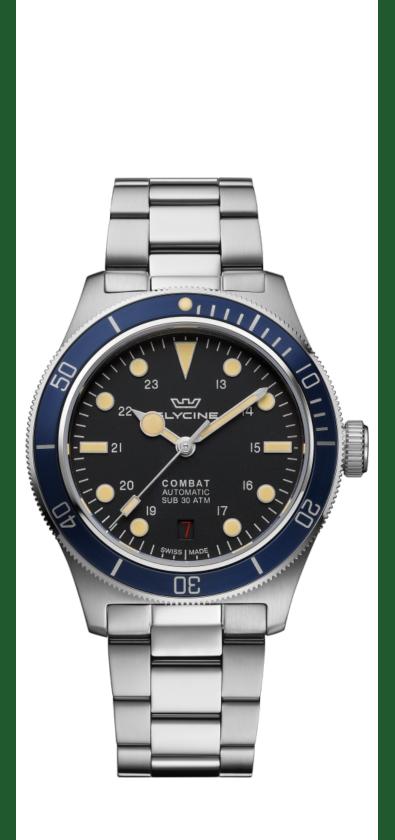

| GLYCINE GL0403            | 3                                      |
|---------------------------|----------------------------------------|
| Model:                    | GL0403                                 |
| Year:                     | 2022                                   |
| Collection:               | Combat                                 |
| Series:                   | Sub Sport                              |
| Product Family Code:      | PF18762                                |
| Band Material:            | Stainless Steel                        |
| Band Tone:                | Steel                                  |
| Band Size [mm]:           | 20                                     |
| Band Length [mm]:         | 174                                    |
| Bezel Color:              | -                                      |
| Bezel Material:           | Stainless Steel, Aluminum              |
| Buckle Type:              | Fold over safety                       |
| Case Material:            | Stainless Steel                        |
| Case Tone:                | Steel                                  |
| Case Size [mm]:           | 39                                     |
| Case Thickness:           | 11.2                                   |
| Case Back:                | Solid screwed                          |
| Crown Type:               | Screw Down                             |
| Crystal:                  | Flat Sapphire                          |
| Dial Material:            | Brass                                  |
| Dial Color:               | Black                                  |
| Dial Luminous Material:   | Swiss SuperLuminova®                   |
| Dial Luminous Color:      | Brown                                  |
| Color of Hands:           | Brown, Silver brushed                  |
| Material of Hands:        | Brass filled with Swiss Superluminova® |
| Function Type:            | Automatic                              |
| Movement Caliber:         | GL224                                  |
| Movement Jewels:          | 26                                     |
| Movement Origin:          | Swiss                                  |
| Number of Stones:         | -                                      |
| Type of Stones:           | None                                   |
| Water Resistance [m]:     | 300                                    |
| Weight:                   | -                                      |
| Limited Edition Threshold | ;-                                     |