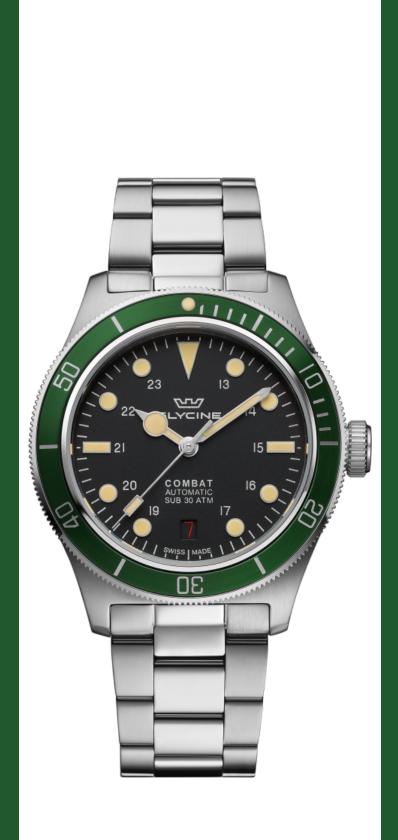

| GLYCINE GL0404            | <u></u>                                |
|---------------------------|----------------------------------------|
| Model:                    | GL0404                                 |
| Year:                     | 2022                                   |
| Collection:               | Combat                                 |
| Series:                   | Sub Sport                              |
| Product Family Code:      | PF18762                                |
| Band Material:            | Stainless Steel                        |
| Band Tone:                | Steel                                  |
| Band Size [mm]:           | 20                                     |
| Band Length [mm]:         | 174                                    |
| Bezel Color:              | -                                      |
| Bezel Material:           | Stainless Steel, Aluminum              |
| Buckle Type:              | Fold over safety                       |
| Case Material:            | Stainless Steel                        |
| Case Tone:                | Steel                                  |
| Case Size [mm]:           | 39                                     |
| Case Thickness:           | 11.2                                   |
| Case Back:                | Solid screwed                          |
| Crown Type:               | Screw Down                             |
| Crystal:                  | Sapphire                               |
| Dial Material:            | Brass                                  |
| Dial Color:               | Black                                  |
| Dial Luminous Material:   | Swiss SuperLuminova®                   |
| Dial Luminous Color:      | Brown                                  |
| Color of Hands:           | Brown, Silver brushed                  |
| Material of Hands:        | Brass filled with Swiss Superluminova® |
| Function Type:            | Automatic                              |
| Movement Caliber:         | GL224                                  |
| Movement Jewels:          | 26                                     |
| Movement Origin:          | Swiss                                  |
| Number of Stones:         | -                                      |
| Type of Stones:           | None                                   |
| Water Resistance [m]:     | 300                                    |
| Weight:                   | -                                      |
| Limited Edition Threshold | -                                      |