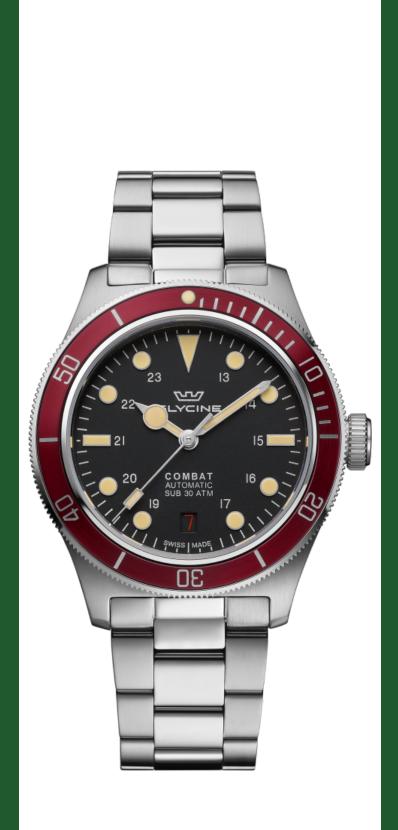

| <b>GLYCINE GL0406</b>      | 3                                      |
|----------------------------|----------------------------------------|
| Model:                     | GL0406                                 |
| Year:                      | 2022                                   |
| Collection:                | Combat                                 |
| Series:                    | Sub Sport                              |
| Product Family Code:       | PF18762                                |
| Band Material:             | Stainless Steel                        |
| Band Tone:                 | Steel                                  |
| Band Size [mm]:            | 20                                     |
| Band Length [mm]:          | 174                                    |
| Bezel Color:               | -                                      |
| Bezel Material:            | Stainless Steel, Aluminum              |
| Buckle Type:               | Fold over safety                       |
| Case Material:             | Stainless Steel                        |
| Case Tone:                 | Steel                                  |
| Case Size [mm]:            | 39                                     |
| Case Thickness:            | 11.2                                   |
| Case Back:                 | Solid screwed                          |
| Crown Type:                | Screw Down                             |
| Crystal:                   | Flat Sapphire                          |
| Dial Material:             | Brass                                  |
| Dial Color:                | Black                                  |
| Dial Luminous Material:    | Swiss SuperLuminova®                   |
| Dial Luminous Color:       | Brown                                  |
| Color of Hands:            | Brown, Silver brushed                  |
| Material of Hands:         | Brass filled with Swiss Superluminova® |
| Function Type:             | Automatic                              |
| Movement Caliber:          | GL224                                  |
| Movement Jewels:           | 26                                     |
| Movement Origin:           | Swiss                                  |
| Number of Stones:          | -                                      |
| Type of Stones:            | None                                   |
| Water Resistance [m]:      | 300                                    |
| Weight:                    | -                                      |
| Limited Edition Threshold: | -                                      |