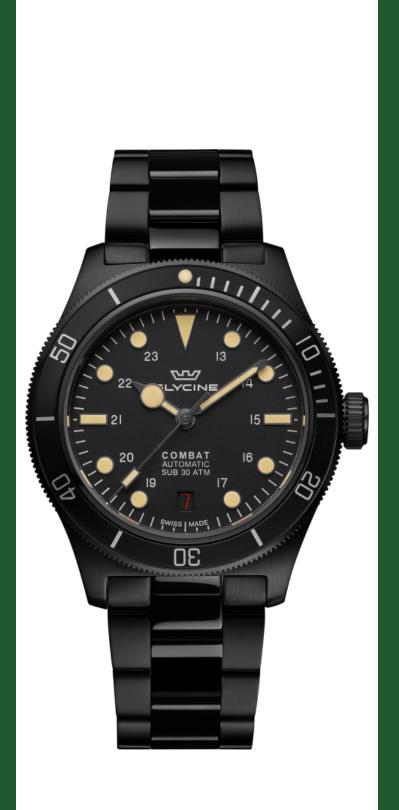

| GLYCINE GL0407            |                                        |
|---------------------------|----------------------------------------|
| Model:                    | GL0407                                 |
| Year:                     | 2022                                   |
| Collection:               | Combat                                 |
| Series:                   | Sub Sport                              |
| Product Family Code:      | PF18762                                |
| Band Material:            | Stainless Steel                        |
| Band Tone:                | IPB                                    |
| Band Size [mm]:           | 20                                     |
| Band Length [mm]:         | 174                                    |
| Bezel Color:              | -                                      |
| Bezel Material:           | Aluminum, Stainless Steel              |
| Buckle Type:              | Fold over safety                       |
| Case Material:            | Stainless Steel                        |
| Case Tone:                | IPB                                    |
| Case Size [mm]:           | 39                                     |
| Case Thickness:           | 11.2                                   |
| Case Back:                | Solid screwed                          |
| Crown Type:               | Screw Down                             |
| Crystal:                  | Flat Sapphire                          |
| Dial Material:            | Brass                                  |
| Dial Color:               | Black                                  |
| Dial Luminous Material:   | Swiss SuperLuminova®                   |
| Dial Luminous Color:      | Brown                                  |
| Color of Hands:           | Brown, Black plated brushed            |
| Material of Hands:        | Brass filled with Swiss Superluminova® |
| Function Type:            | Automatic                              |
| Movement Caliber:         | GL224                                  |
| Movement Jewels:          | 26                                     |
| Movement Origin:          | Swiss                                  |
| Number of Stones:         | -                                      |
| Type of Stones:           | None                                   |
| Water Resistance [m]:     | 300                                    |
| Weight:                   | -                                      |
| Limited Edition Threshold | :-                                     |
|                           |                                        |