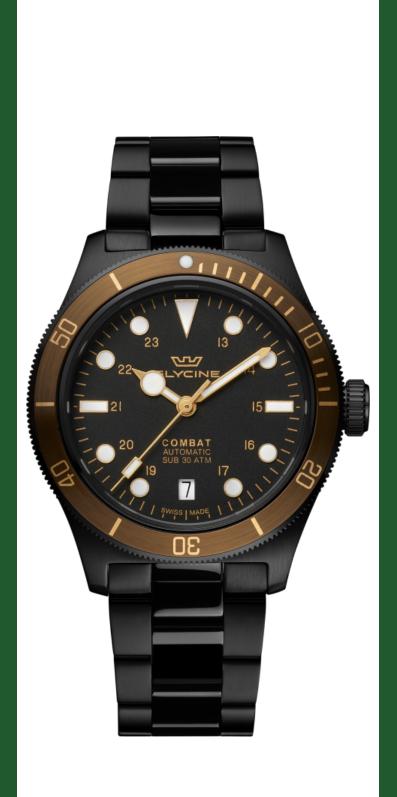

| GLYCINE GL0409                 |                                        |
|--------------------------------|----------------------------------------|
| Model:                         | GL0409                                 |
| Year:                          | 2022                                   |
| Collection:                    | Combat                                 |
| Series:                        | Sub Sport                              |
| Product Family Code:           | PF18762                                |
| Band Material:                 | Stainless Steel                        |
| Band Tone:                     | IPB                                    |
| Band Size [mm]:                | 20                                     |
| Band Length [mm]:              | 174                                    |
| Bezel Color:                   | 174                                    |
| Bezel Material:                | Aluminum Stainlage Staal               |
|                                | Aluminum, Stainless Steel              |
| Buckle Type:<br>Case Material: | Fold over safety Stainless Steel       |
|                                |                                        |
| Case Tone:                     | IPB                                    |
| Case Size [mm]:                | 39                                     |
| Case Thickness:                | 11.2                                   |
| Case Back:                     | Solid screwed                          |
| Crown Type:                    | Screw Down                             |
| Crystal:                       | Flat Sapphire                          |
| Dial Material:                 | Brass                                  |
| Dial Color:                    | Black                                  |
| Dial Luminous Material:        | Swiss SuperLuminova®                   |
| Dial Luminous Color:           | White                                  |
| Color of Hands:                | Gold plated brushed, White             |
| Material of Hands:             | Brass filled with Swiss Superluminova® |
| Function Type:                 | Automatic                              |
| Movement Caliber:              | GL224                                  |
| Movement Jewels:               | 26                                     |
| Movement Origin:               | Swiss                                  |
| Number of Stones:              | -                                      |
| Type of Stones:                | None                                   |
| Water Resistance [m]:          | 300                                    |
| Weight:                        | -                                      |
| Limited Edition Threshold      | :-                                     |