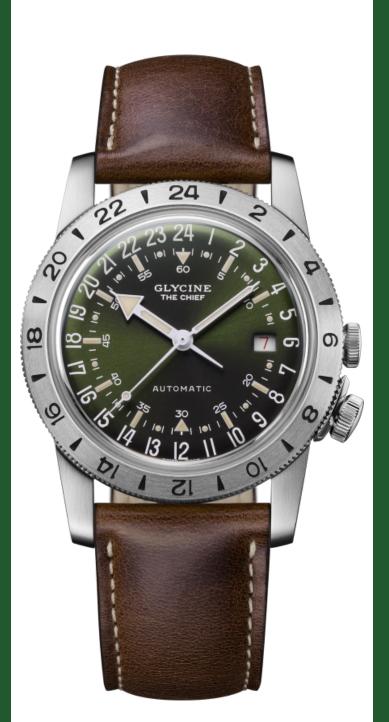

## GLYCINE

|                           | <b>\</b>                                  |
|---------------------------|-------------------------------------------|
| GLYCINE GL0410            |                                           |
| Model:                    | GL0410                                    |
| Year:                     | 2022                                      |
| Collection:               | Airman                                    |
| Series:                   | Vintage                                   |
| Product Family Code:      | PF19269                                   |
| Band Material:            | Leather                                   |
| Band Tone:                | Dark Brown                                |
| Band Size [mm]:           | 22                                        |
| Band Length [mm]:         | 200                                       |
| Bezel Color:              | -                                         |
| Bezel Material:           | -                                         |
| Buckle Type:              | Buckle                                    |
| Case Material:            | Stainless Steel                           |
| Case Tone:                | Steel                                     |
| Case Size [mm]:           | 40                                        |
| Case Thickness:           | 12                                        |
| Case Back:                | Solid screwed                             |
| Crown Type:               | Push                                      |
| Crystal:                  | Box Sapphire                              |
| Dial Material:            | Brass                                     |
| Dial Color:               | Green                                     |
| Dial Luminous Material:   | Swiss SuperLuminova®                      |
| Dial Luminous Color:      | Brown                                     |
| Color of Hands:           | White lacquer                             |
| Material of Hands:        | Brass filled with Swiss<br>Superluminova® |
| Function Type:            | Automatic                                 |
| Movement Caliber:         | GL293                                     |
| Movement Jewels:          | 25                                        |
| Movement Origin:          | Swiss                                     |
| Number of Stones:         | -                                         |
| Type of Stones:           | None                                      |
| Water Resistance [m]:     | 30                                        |
| Weight:                   | -                                         |
| Limited Edition Threshold | :-                                        |
|                           |                                           |