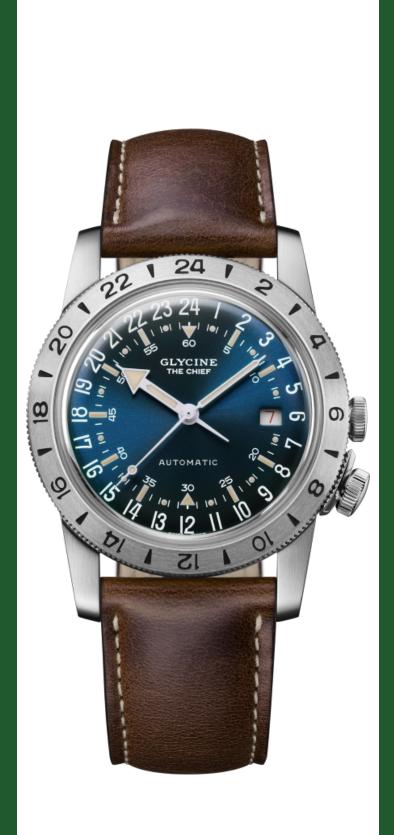

| GLYCINE GL041             | <u> </u>                               |
|---------------------------|----------------------------------------|
| Model:                    | GL0411                                 |
| Year:                     | 2022                                   |
| Collection:               | Airman                                 |
| Series:                   | Vintage                                |
| Product Family Code:      | PF19269                                |
| Band Material:            | Leather                                |
| Band Tone:                | Dark Brown                             |
| Band Size [mm]:           | 22                                     |
| Band Length [mm]:         | 200                                    |
| Bezel Color:              | -                                      |
| Bezel Material:           | -                                      |
| Buckle Type:              | Buckle                                 |
| Case Material:            | Stainless Steel                        |
| Case Tone:                | Steel                                  |
| Case Size [mm]:           | 40                                     |
| Case Thickness:           | 12                                     |
| Case Back:                | Solid screwed                          |
| Crown Type:               | Push                                   |
| Crystal:                  | Sapphire                               |
| Dial Material:            | Brass                                  |
| Dial Color:               | Blue                                   |
| Dial Luminous Material:   | SLN                                    |
| Dial Luminous Color:      | Brown                                  |
| Color of Hands:           | White lacquer                          |
| Material of Hands:        | Brass filled with Swiss Superluminova® |
| Function Type:            | Automatic                              |
| Movement Caliber:         | GL293                                  |
| Movement Jewels:          | 25                                     |
| Movement Origin:          | Swiss                                  |
| Number of Stones:         | -                                      |
| Type of Stones:           | None                                   |
| Water Resistance [m]:     | 30                                     |
| Weight:                   | -                                      |
| Limited Edition Threshold | :-                                     |