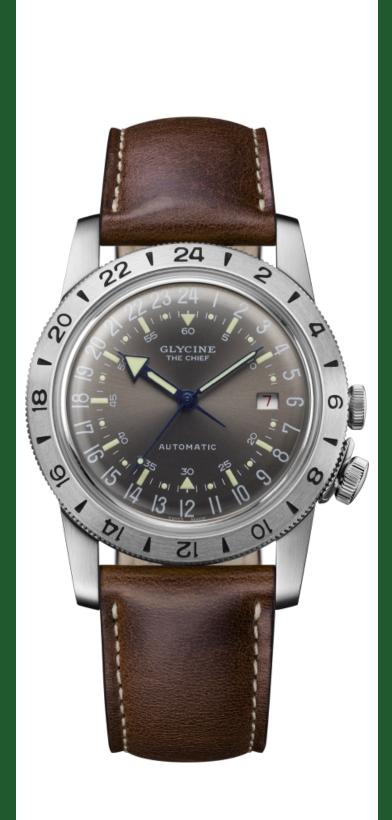

| <b>GLYCINE GL0412</b>     | )                                      |
|---------------------------|----------------------------------------|
| Model:                    | -<br>GL0412                            |
| Year:                     | 2022                                   |
| Collection:               | Airman                                 |
| Series:                   | Vintage                                |
| Product Family Code:      | PF19269                                |
| Band Material:            | Leather                                |
| Band Tone:                | Dark Brown                             |
| Band Size [mm]:           | 22                                     |
| Band Length [mm]:         | 200                                    |
| Bezel Color:              | -                                      |
| Bezel Material:           | -                                      |
| Buckle Type:              | Buckle                                 |
| Case Material:            | Stainless Steel                        |
| Case Tone:                | Steel                                  |
| Case Size [mm]:           | 40                                     |
| Case Thickness:           | 12                                     |
| Case Back:                | Solid screwed                          |
| Crown Type:               | Push                                   |
| Crystal:                  | Sapphire                               |
| Dial Material:            | Brass                                  |
| Dial Color:               | Charcoal                               |
| Dial Luminous Material:   | Swiss SuperLuminova®                   |
| Dial Luminous Color:      | Light Green                            |
| Color of Hands:           | Blue lacquer                           |
| Material of Hands:        | Brass filled with Swiss Superluminova® |
| Function Type:            | Automatic                              |
| Movement Caliber:         | GL293                                  |
| Movement Jewels:          | 25                                     |
| Movement Origin:          | Swiss                                  |
| Number of Stones:         | -                                      |
| Type of Stones:           | None                                   |
| Water Resistance [m]:     | 30                                     |
| Weight:                   | -                                      |
| Limited Edition Threshold | :-                                     |