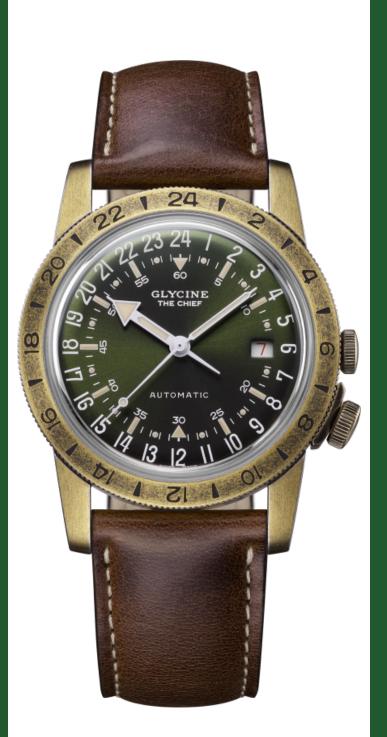

## GLYCINE

| GLYCINE GL0413               |                                           |
|------------------------------|-------------------------------------------|
| Model:                       | GL0413                                    |
| Year:                        | 2022                                      |
| Collection:                  | Airman                                    |
| Series:                      | Vintage                                   |
| Product Family Code:         | PF19269                                   |
| Band Material:               | Leather                                   |
| Band Tone:                   | Dark Brown                                |
| Band Size [mm]:              | 22                                        |
| Band Length [mm]:            | 200                                       |
| Bezel Color:                 | -                                         |
| Bezel Material:              | -                                         |
| Buckle Type:                 | Buckle                                    |
| Case Material:               | Stainless Steel                           |
| Case Tone:                   | Antique Bronze                            |
| Case Size [mm]:              | 40                                        |
| Case Thickness:              | 12                                        |
| Case Back:                   | Solid screwed                             |
| Crown Type:                  | Push                                      |
| Crystal:                     | Box Sapphire                              |
| Dial Material:               | Brass                                     |
| Dial Color:                  | Green                                     |
| Dial Luminous Material:      | Swiss SuperLuminova®                      |
| Dial Luminous Color:         | Brown                                     |
| Color of Hands:              | White lacquer                             |
| Material of Hands:           | Brass filled with Swiss<br>Superluminova® |
| Function Type:               | Automatic                                 |
| Movement Caliber:            | GL293                                     |
| Movement Jewels:             | 25                                        |
| Movement Origin:             | Swiss                                     |
| Number of Stones:            | -                                         |
| Type of Stones:              | None                                      |
| Water Resistance [m]:        | 30                                        |
| Weight:                      | -                                         |
| Limited Edition Threshold: - |                                           |
|                              |                                           |