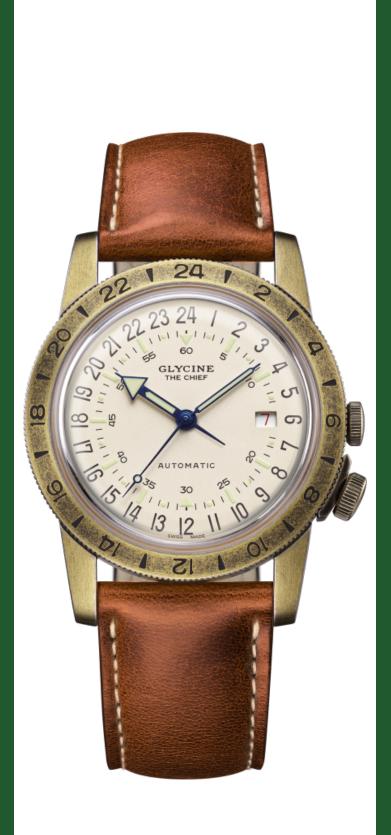

| GLYCINE GL0415            |                                        |
|---------------------------|----------------------------------------|
| Model:                    | GL0415                                 |
| Year:                     | 2022                                   |
| Collection:               | Airman                                 |
| Series:                   | Vintage                                |
| Product Family Code:      | PF19269                                |
| Band Material:            | Leather                                |
| Band Tone:                | Light Brown                            |
| Band Size [mm]:           | 22                                     |
| Band Length [mm]:         | 200                                    |
| Bezel Color:              | -                                      |
| Bezel Material:           | -                                      |
| Buckle Type:              | Buckle                                 |
| Case Material:            | Stainless Steel                        |
| Case Tone:                | Antique Bronze                         |
| Case Size [mm]:           | 40                                     |
| Case Thickness:           | 12                                     |
| Case Back:                | Solid screwed                          |
| Crown Type:               | Push                                   |
| Crystal:                  | Box Sapphire                           |
| Dial Material:            | Brass                                  |
| Dial Color:               | Silver                                 |
| Dial Luminous Material:   | Swiss SuperLuminova®                   |
| Dial Luminous Color:      | Light Green                            |
| Color of Hands:           | Blue lacquer                           |
| Material of Hands:        | Brass filled with Swiss Superluminova® |
| Function Type:            | Automatic                              |
| Movement Caliber:         | GL293                                  |
| Movement Jewels:          | 25                                     |
| Movement Origin:          | Swiss                                  |
| Number of Stones:         | -                                      |
| Type of Stones:           | None                                   |
| Water Resistance [m]:     | 30                                     |
| Weight:                   | -                                      |
| Limited Edition Threshold | :-                                     |