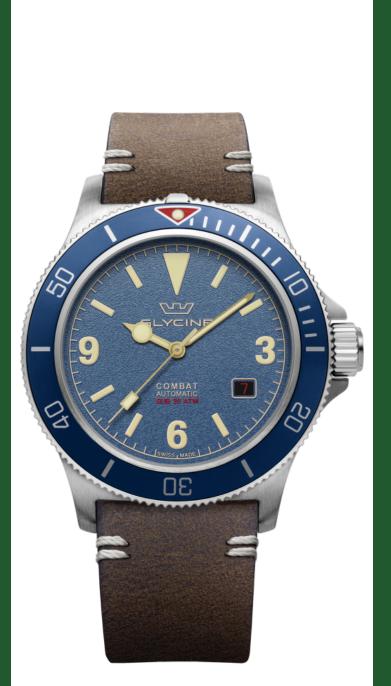

## GLYCINE

| GLYCINE GL0417            |                                           |
|---------------------------|-------------------------------------------|
| Model:                    | GL0417                                    |
| Year:                     | 2022                                      |
| Collection:               | Combat                                    |
| Series:                   | Sub Vintage                               |
| Product Family Code:      | PF19622                                   |
| Band Material:            | Leather                                   |
| Band Tone:                | Dark Brown                                |
| Band Size [mm]:           | 22.00                                     |
| Band Length [mm]:         | 200                                       |
| Bezel Color:              | -                                         |
| Bezel Material:           | -                                         |
| Buckle Type:              | Buckle                                    |
| Case Material:            | Stainless Steel                           |
| Case Tone:                | Steel                                     |
| Case Size [mm]:           | 42.00                                     |
| Case Thickness:           | 10.45                                     |
| Case Back:                | Solid screwed                             |
| Crown Type:               | Screw Down                                |
| Crystal:                  | Flat Sapphire                             |
| Dial Material:            | Brass                                     |
| Dial Color:               | Blue                                      |
| Dial Luminous Material:   | Swiss SuperLuminova®                      |
| Dial Luminous Color:      | Brown                                     |
| Color of Hands:           | Gold plated brushed                       |
| Material of Hands:        | Brass filled with Swiss<br>Superluminova® |
| Function Type:            | Automatic                                 |
| Movement Caliber:         | GL224                                     |
| Movement Jewels:          | 26                                        |
| Movement Origin:          | Swiss                                     |
| Number of Stones:         | -                                         |
| Type of Stones:           | None                                      |
| Water Resistance [m]:     | 200                                       |
| Weight:                   | -                                         |
| Limited Edition Threshold | :-                                        |
|                           |                                           |