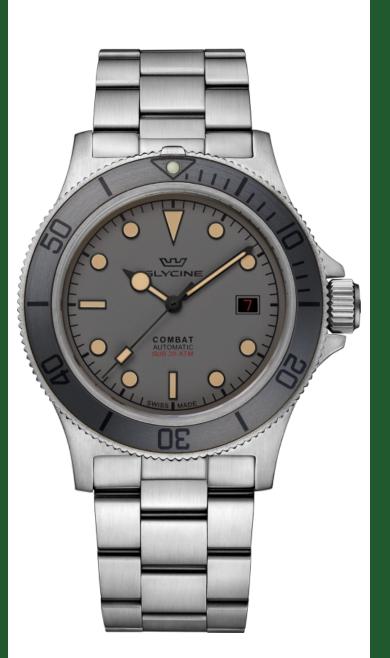

## GLYCINE SINCE 1914

| GLYCINE GL0419            |                         |
|---------------------------|-------------------------|
| Model:                    | GL0419                  |
| Year:                     | 2023                    |
| Collection:               | Combat                  |
| Series:                   | Sub Sport               |
| Product Family Code:      | PF19621                 |
| Band Material:            | Stainless Steel         |
| Band Tone:                | Steel                   |
| Band Size [mm]:           | 22.00                   |
| Band Length [mm]:         | 184.00                  |
| Bezel Color:              | -                       |
| Bezel Material:           | -                       |
| Buckle Type:              | Fold over safety        |
| Case Material:            | Stainless Steel         |
| Case Tone:                | Steel                   |
| Case Size [mm]:           | 42.00                   |
| Case Thickness:           | 10.45                   |
| Case Back:                | Solid screwed           |
| Crown Type:               | Screw Down              |
| Crystal:                  | Flat Sapphire           |
| Dial Material:            | Brass                   |
| Dial Color:               | Grey                    |
| Dial Luminous Material:   | Swiss SuperLuminova®    |
| Dial Luminous Color:      | Brown                   |
| Color of Hands:           | Black lacquer           |
| Material of Hands:        | Brass filled with Swiss |
|                           | Superluminova®          |
| Function Type:            | Automatic               |
| Movement Caliber:         | GL224                   |
| Movement Jewels:          | 26                      |
| Movement Origin:          | Swiss                   |
| Number of Stones:         | -                       |
| Type of Stones:           | None                    |
| Water Resistance [m]:     | 200                     |
| Weight:                   | -                       |
| Limited Edition Threshold | :-                      |
|                           |                         |