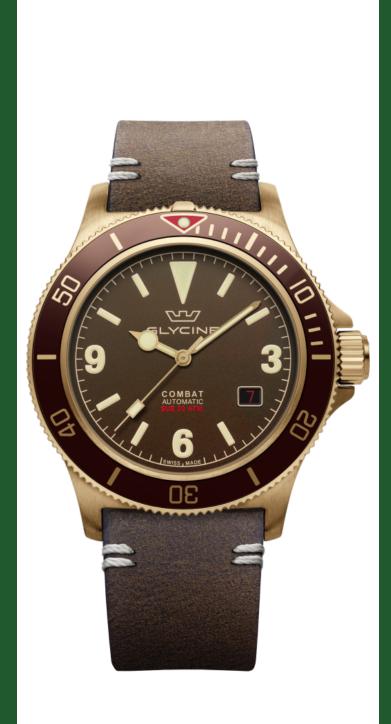

| <b>GLYCINE GL0420</b>            | )                        |
|----------------------------------|--------------------------|
| Model:                           | GL0420                   |
| Year:                            | 2024                     |
| Collection:                      | Combat                   |
| Series:                          | Sub Vintage              |
| Product Family Code:             | PF19624                  |
| Band Material:                   | Leather                  |
| Band Tone:                       | Dark Brown               |
| Band Size [mm]:                  | 22.00                    |
| Band Length [mm]:                | 200                      |
| Bezel Color:                     | -                        |
| Bezel Material:                  | -                        |
| Buckle Type:                     | Buckle                   |
| Case Material:                   | Bronze                   |
| Case Tone:                       | Bronze                   |
| Case Size [mm]:                  | 42.00                    |
| Case Thickness:                  | 10.60                    |
| Case Back:                       | Solid screwed            |
| Crown Type:                      | Screw Down               |
| Crystal:                         | Flat Sapphire            |
| Dial Material:                   | Brass                    |
| Dial Color:                      | Brown                    |
| Dial Luminous Material:          | Swiss SuperLuminova®     |
| Dial Luminous Color:             | Brown                    |
| Color of Hands:                  | Gold plated brushed      |
| Material of Hands:               | Brass filled with Swiss  |
| Function Type:                   | Superluminova® Automatic |
| Function Type: Movement Caliber: | GL224                    |
| Movement Jewels:                 | 26                       |
| Movement Origin:                 | Swiss                    |
| Number of Stones:                | SWISS                    |
| Type of Stones:                  | None                     |
| Water Resistance [m]:            | 200                      |
| Weight:                          | -                        |
| Limited Edition Threshold        | . <u> </u>               |
| Limited Edition Threshold        |                          |