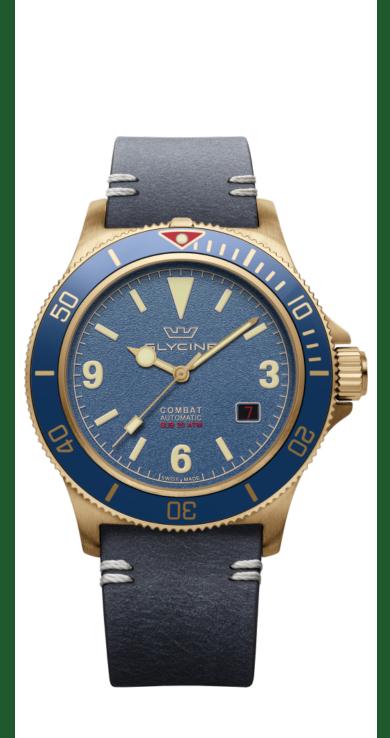

| <b>GLYCINE GL0421</b>      |                                        |
|----------------------------|----------------------------------------|
| Model:                     | GL0421                                 |
| Year:                      | 2022                                   |
| Collection:                | Combat                                 |
| Series:                    | Sub Vintage                            |
| Product Family Code:       | PF19624                                |
| Band Material:             | Leather                                |
| Band Tone:                 | Blue                                   |
| Band Size [mm]:            | 22.00                                  |
| Band Length [mm]:          | 200                                    |
| Bezel Color:               | -                                      |
| Bezel Material:            | -                                      |
| Buckle Type:               | Buckle                                 |
| Case Material:             | Bronze                                 |
| Case Tone:                 | Bronze                                 |
| Case Size [mm]:            | 42.00                                  |
| Case Thickness:            | 10.60                                  |
| Case Back:                 | Solid screwed                          |
| Crown Type:                | Screw Down                             |
| Crystal:                   | Flat Sapphire                          |
| Dial Material:             | Brass                                  |
| Dial Color:                | Blue                                   |
| Dial Luminous Material:    | Swiss SuperLuminova®                   |
| Dial Luminous Color:       | Brown                                  |
| Color of Hands:            | Gold plated brushed                    |
| Material of Hands:         | Brass filled with Swiss Superluminova® |
| Function Type:             | Automatic                              |
| Movement Caliber:          | GL224                                  |
| Movement Jewels:           | 26                                     |
| Movement Origin:           | Swiss                                  |
| Number of Stones:          | -                                      |
| Type of Stones:            | None                                   |
| Water Resistance [m]:      | 200                                    |
| Weight:                    | -                                      |
| Limited Edition Threshold: | -                                      |