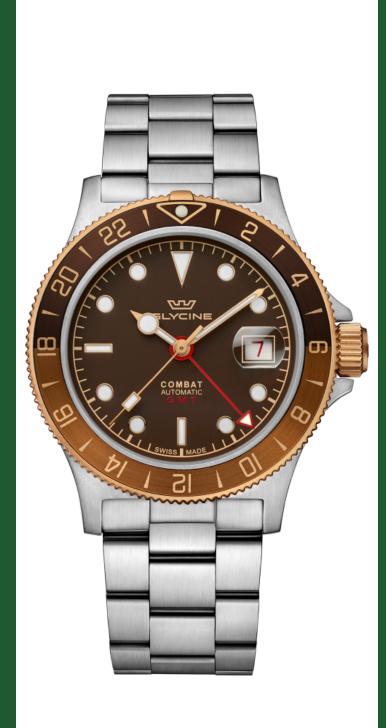

| GLYCINE GL0422                 | 2                                      |
|--------------------------------|----------------------------------------|
| Model:                         | Z<br>GL0422                            |
| Year:                          | 2023                                   |
| Collection:                    | Combat                                 |
| Series:                        | Sub Sport                              |
| Product Family Code:           | PF19625                                |
| Band Material:                 | Stainless Steel                        |
| Band Tone:                     | Steel                                  |
| Band Size [mm]:                | 22.00                                  |
|                                | 181                                    |
| Band Length [mm]: Bezel Color: | 101                                    |
|                                | -                                      |
| Bezel Material:                | - Cold over enfety                     |
| Buckle Type:                   | Fold over safety                       |
| Case Material:                 | Stainless Steel                        |
| Case Tone:                     | Rose Gold, Steel                       |
| Case Size [mm]:                | 42.00                                  |
| Case Thickness:                | 10.85                                  |
| Case Back:                     | Exhibition screwed                     |
| Crown Type:                    | Screw Down                             |
| Crystal:                       | Flat Sapphire with Magnifier           |
| Dial Material:                 | Brass                                  |
| Dial Color:                    | Brown                                  |
| Dial Luminous Material:        | Swiss SuperLuminova®                   |
| Dial Luminous Color:           | White                                  |
| Color of Hands:                | Gold plated brushed                    |
| Material of Hands:             | Brass filled with Swiss Superluminova® |
| Function Type:                 | Automatic                              |
| Movement Caliber:              | GL293-GMT                              |
| Movement Jewels:               | 25                                     |
| Movement Origin:               | Swiss                                  |
| Number of Stones:              | -                                      |
| Type of Stones:                | None                                   |
| Water Resistance [m]:          | 200                                    |
| Weight:                        | -                                      |
| Limited Edition Threshold      | :-                                     |