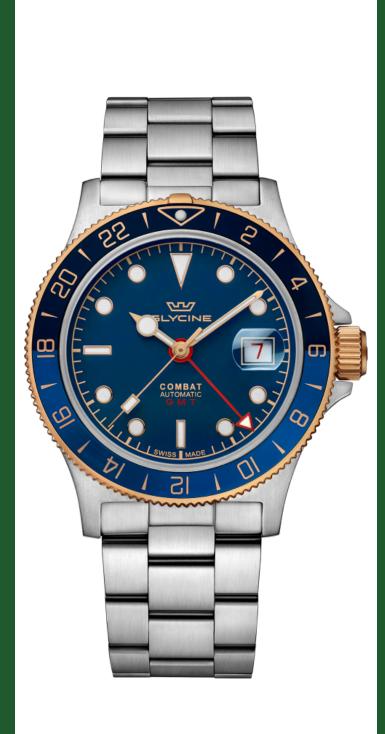

| <b>GLYCINE GL042</b> 3    | 3                       |
|---------------------------|-------------------------|
| Model:                    | GL0423                  |
| Year:                     | 2022                    |
| Collection:               | Combat                  |
| Series:                   | Sub Sport               |
| Product Family Code:      | PF19625                 |
| Band Material:            | Stainless Steel         |
| Band Tone:                | Steel                   |
| Band Size [mm]:           | 22.00                   |
| Band Length [mm]:         | 181.00                  |
| Bezel Color:              | -                       |
| Bezel Material:           | -                       |
| Buckle Type:              | Fold over safety        |
| Case Material:            | Stainless Steel         |
| Case Tone:                | Rose Gold, Steel        |
| Case Size [mm]:           | 42.00                   |
| Case Thickness:           | 10.85                   |
| Case Back:                | Exhibition screwed      |
| Crown Type:               | Screw Down              |
| Crystal:                  | Flat Sapphire           |
| Dial Material:            | Brass                   |
| Dial Color:               | Blue                    |
| Dial Luminous Material:   | Swiss SuperLuminova®    |
| Dial Luminous Color:      | White                   |
| Color of Hands:           | Gold plated brushed     |
| Material of Hands:        | Brass filled with Swiss |
|                           | Superluminova®          |
| Function Type:            | Automatic               |
| Movement Caliber:         | GL293-GMT               |
| Movement Jewels:          | 25                      |
| Movement Origin:          | Swiss                   |
| Number of Stones:         | -                       |
| Type of Stones:           | None                    |
| Water Resistance [m]:     | 200                     |
| Weight:                   | -                       |
| Limited Edition Threshold | :-                      |