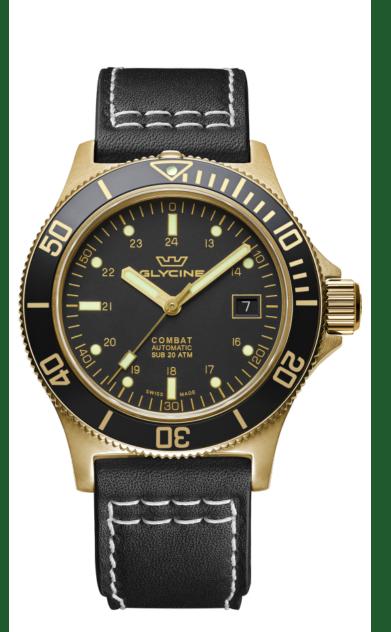

## GLYCINE SINCE 1914

| GLYCINE GL0424             |                                           |
|----------------------------|-------------------------------------------|
| Model:                     | GL0424                                    |
| Year:                      | 2022                                      |
| Collection:                | Combat                                    |
| Series:                    | Sub                                       |
| Product Family Code:       | PF11441                                   |
| Band Material:             | Leather                                   |
| Band Tone:                 | Black                                     |
| Band Size [mm]:            | 22                                        |
| Band Length [mm]:          | 200                                       |
| Bezel Color:               | -                                         |
| Bezel Material:            | -                                         |
| Buckle Type:               | Buckle                                    |
| Case Material:             | Stainless Steel                           |
| Case Tone:                 | Antique Gold                              |
| Case Size [mm]:            | 42                                        |
| Case Thickness:            | 10.45                                     |
| Case Back:                 | Solid screwed                             |
| Crown Type:                | Screw Down                                |
| Crystal:                   | Flat Sapphire                             |
| Dial Material:             | Brass                                     |
| Dial Color:                | Charcoal                                  |
| Dial Luminous Material:    | Swiss SuperLuminova®                      |
| Dial Luminous Color:       | Light Green                               |
| Color of Hands:            | Gold plated brushed                       |
| Material of Hands:         | Brass filled with Swiss<br>Superluminova® |
| Function Type:             | Automatic                                 |
| Movement Caliber:          | GL224                                     |
| Movement Jewels:           | 26                                        |
| Movement Origin:           | Swiss                                     |
| Number of Stones:          | -                                         |
| Type of Stones:            | None                                      |
| Water Resistance [m]:      | 200                                       |
| Weight:                    | -                                         |
| Limited Edition Threshold: | -                                         |
|                            |                                           |