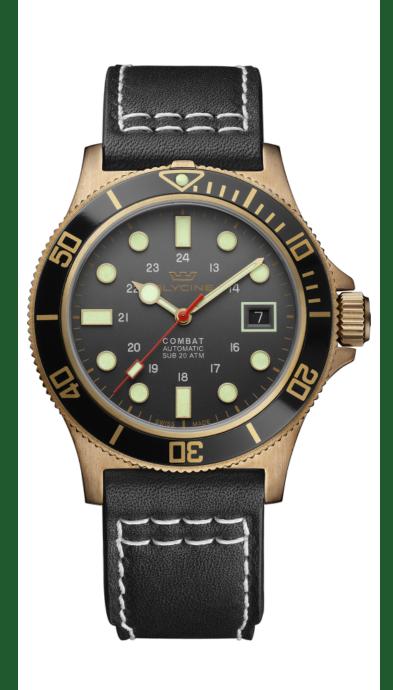

| GLYCINE GL0425            |                         |
|---------------------------|-------------------------|
| Model:                    | GL0425                  |
| Year:                     | 2022                    |
| Collection:               | Combat                  |
| Series:                   | Sub                     |
| Product Family Code:      | PF17892                 |
| Band Material:            | Leather                 |
| Band Tone:                | Black                   |
| Band Size [mm]:           | 22                      |
| Band Length [mm]:         | 200                     |
| Bezel Color:              | -                       |
| Bezel Material:           | -                       |
| Buckle Type:              | Buckle                  |
| Case Material:            | Bronze                  |
| Case Tone:                | Bronze                  |
| Case Size [mm]:           | 42                      |
| Case Thickness:           | 10.6                    |
| Case Back:                | Solid screwed           |
| Crown Type:               | Screw Down              |
| Crystal:                  | Flat Sapphire           |
| Dial Material:            | Brass                   |
| Dial Color:               | Black                   |
| Dial Luminous Material:   | Swiss SuperLuminova®    |
| Dial Luminous Color:      | Light Green             |
| Color of Hands:           | Gold plated brushed     |
| Material of Hands:        | Brass filled with Swiss |
|                           | Superluminova®          |
| Function Type:            | Automatic               |
| Movement Caliber:         | GL224                   |
| Movement Jewels:          | 26                      |
| Movement Origin:          | Swiss                   |
| Number of Stones:         | -                       |
| Type of Stones:           | None                    |
| Water Resistance [m]:     | 200                     |
| Weight:                   | -                       |
| Limited Edition Threshold | : -                     |